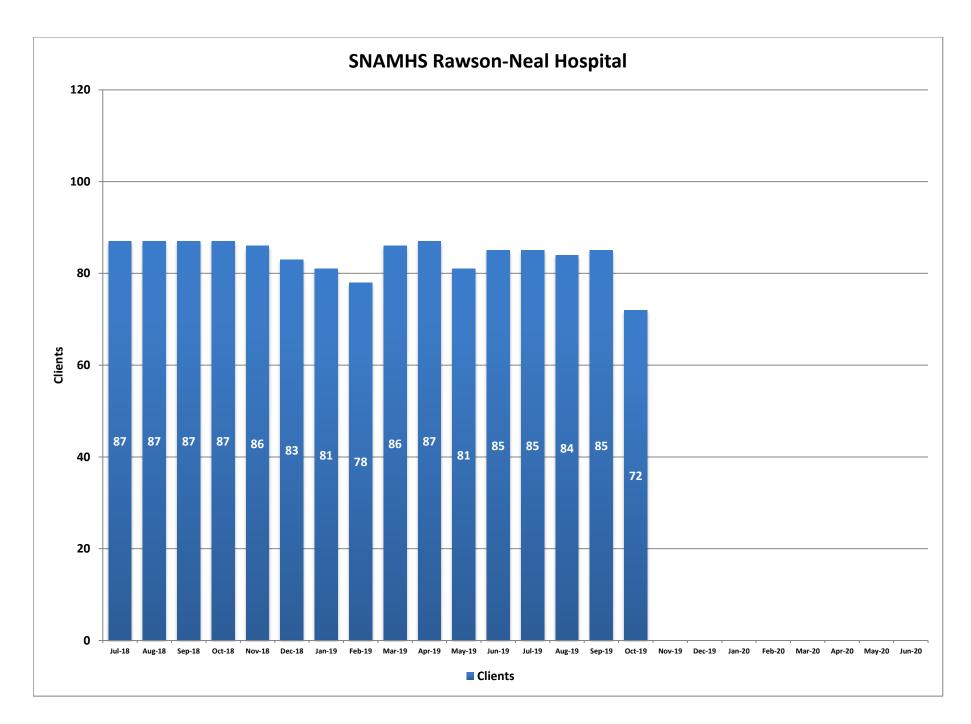

## **SNAMHS Rawson-Neal Hospital**

Southern Nevada Adult Mental Health Services is a licensed 274 bed facility that provides psychiatric services to individuals with mental illness. The campus houses both civil and forensic units, where behavioral assessments, evaluation and treatment are provided by psychiatrists, psychologists and other support services by trained nursing and social services staff. SNAMHS (Rawson-Neil Hospital) civil bed capacity is 160.

|        | Clients | Average<br>Length of<br>Stay (Days) | Waitlist |
|--------|---------|-------------------------------------|----------|
| Jul-18 | 87      | 17                                  | 55       |
| Aug-18 | 87      | 18                                  | 65       |
| Sep-18 | 87      | 19                                  | 57       |
| Oct-18 | 87      | 12                                  | 67       |
| Nov-18 | 86      | 16                                  | 58       |
| Dec-18 | 83      | 14                                  | 64       |
| Jan-19 | 81      | 17                                  | 63       |
| Feb-19 | 78      | 16                                  | 53       |
| Mar-19 | 86      | 12                                  | 48       |
| Apr-19 | 87      | 14                                  | 43       |
| May-19 | 81      | 13                                  | 41       |
| Jun-19 | 85      | 12                                  | 45       |
| Jul-19 | 85      | 10                                  | 43       |
| Aug-19 | 84      | 12                                  | 54       |
| Sep-19 | 85      | 14                                  | 61       |
| Oct-19 | 72      | 19                                  | 74       |
| Nov-19 |         |                                     |          |
| Dec-19 |         |                                     |          |
| Jan-20 |         |                                     |          |
| Feb-20 |         |                                     |          |
| Mar-20 |         |                                     |          |
| Apr-20 |         |                                     |          |
| May-20 |         |                                     |          |
| Jun-20 |         |                                     |          |