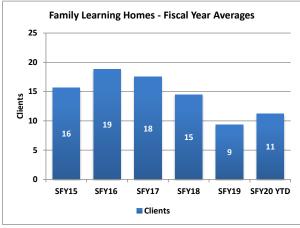

## **Family Learning Homes**

The four Family Learning Homes in Northern Nevada provide a behavioral health treatment home with programming designed to meet the specific behavioral and emotional needs of children and adolescents ages 6 through 17. The goals of treatment are to increase youths' emotional and behavioral functioning and to successfully transition them to family homes/lower levels of care in the community. The current bed capacity is five per home (20 total).

Family Learning Homes Waitlist - Fiscal Year Averages

|           | Clients | Average<br>Length of<br>Stay (Days) | Waitlist |  |
|-----------|---------|-------------------------------------|----------|--|
| SFY15     | 16      | 87                                  | 14       |  |
| SFY16     | 19      | 103                                 | 19       |  |
| SFY17     | 18      | 87                                  | 12       |  |
| SFY18     | 15      | 91                                  | 5        |  |
| SFY19     | 9       | 70                                  | 4        |  |
| SFY20 YTD | 11      | 70                                  | 3        |  |