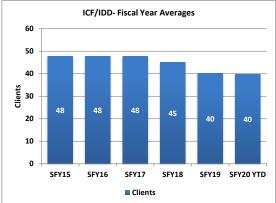

|           | Clients | Average<br>Length of<br>Stay<br>(Months) | Waitlist | Average<br>Days on<br>Waitlist |
|-----------|---------|------------------------------------------|----------|--------------------------------|
| SFY15     | 48      |                                          | 52       | 380                            |
| SFY16     | 48      | 113                                      | 52       | 662                            |
| SFY17     | 48      | 115                                      | 16       | 694                            |
| SFY18     | 45      | 122                                      | 13       | 787                            |
| SFY19     | 40      | 135                                      | 0        | 0                              |
| SFY20 YTD | 40      | 142                                      | 0        | 0                              |