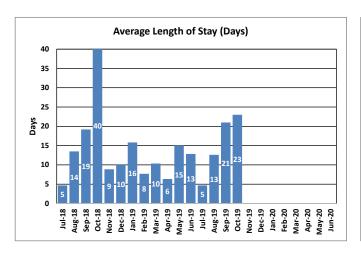

### **Desert Willow Treatment Center - Acute Services**

11 of 29

Desert Willow Treatment Center (DWTC) is licensed 20-bed psychiatric inpatient facility providing acute mental health services in a secure environment to children and adolescents with severe emotional disturbances. Desert Willow Treatment Center is accredited by the Joint Commission on Accreditation of Health Care Organizations (JCAHO).

|        | Clients | Average<br>Length of<br>Stay (Days) |
|--------|---------|-------------------------------------|
| Jul-18 | 3       | 5                                   |
| Aug-18 | 6       | 14                                  |
| Sep-18 | 5       | 19                                  |
| Oct-18 | 4       | 40                                  |
| Nov-18 | 7       | 9                                   |
| Dec-18 | 8       | 10                                  |
| Jan-19 | 5       | 16                                  |
| Feb-19 | 3       | 8                                   |
| Mar-19 | 6       | 10                                  |
| Apr-19 | 6       | 6                                   |
| May-19 | 2       | 15                                  |
| Jun-19 | 6       | 13                                  |
| Jul-19 | 3       | 5                                   |
| Aug-19 | 5       | 13                                  |
| Sep-19 | 5       | 21                                  |
| Oct-19 | 2       | 23                                  |
| Nov-19 |         |                                     |
| Dec-19 |         |                                     |
| Jan-20 |         |                                     |
| Feb-20 |         |                                     |
| Mar-20 |         |                                     |
| Apr-20 |         |                                     |
| May-20 |         |                                     |
| Jun-20 |         |                                     |