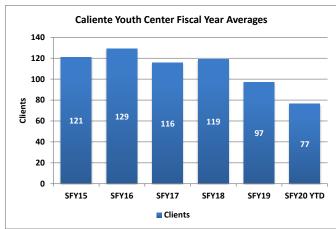

## **Caliente Youth Center**

Caliente Youth Center is a juvenile justice facility and training school located in Caliente. It is a staff secure minimum security facility that serves both males and females. The current bed capacity is 140 and staffing capacity is 100.

#### Fiscal Year Averages

| Fiscal Year | Clients | Average<br>Length of<br>Stay<br>(Months) |
|-------------|---------|------------------------------------------|
| SFY15       | 121     | 8                                        |
| SFY16       | 129     | 8                                        |
| SFY17       | 116     | 8                                        |
| SFY18       | 119     | 7                                        |
| SFY19       | 97      | 7                                        |
| SFY20 YTD   | 77      | 6                                        |