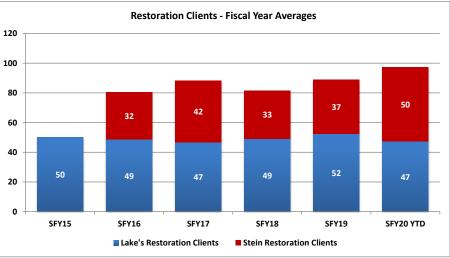

### **Adult Forensic Facilities - Restoration Clients**

Lake's Crossing Center is a forensic behavioral health facility located in Sparks. The program provides treatment for severe mental illness and other disabling conditions that interfere with a person's ability to proceed with their adjudication or return to the community after having been found not guilty by reason of insanity/incompetent without probability of attaining competence. The facility has a bed capacity of 86. SNAMHS secure forensic units (Stein Hospital and C-Pod) provide competency evaluations to adults who are court committed. The bed capacity is 68.

27 of 29

|        | Lake's<br>Restoration<br>Clients | Lake's<br>Average<br>Length of Stay<br>(Days) | Stein<br>Restoration<br>Clients | Stein Average<br>Length of Stay<br>(Days) | Statewide<br>Restoration<br>Waitlist | Statewide<br>Average Wait<br>(Days) |
|--------|----------------------------------|-----------------------------------------------|---------------------------------|-------------------------------------------|--------------------------------------|-------------------------------------|
| Jul-18 | 45                               | 102                                           | 38                              | 55                                        | 22                                   | 3                                   |
| Aug-18 | 50                               | 100                                           | 36                              | 70                                        | 16                                   | 5                                   |
| Sep-18 | 52                               | 93                                            | 35                              | 69                                        | 16                                   | 6                                   |
| Oct-18 | 56                               | 106                                           | 34                              | 60                                        | 17                                   | 5                                   |
| Nov-18 | 55                               | 92                                            | 32                              | 111                                       | 22                                   | 4                                   |
| Dec-18 | 54                               | 103                                           | 31                              | 67                                        | 24                                   | 5                                   |
| Jan-19 | 55                               | 114                                           | 39                              | 71                                        | 16                                   | 6                                   |
| Feb-19 | 55                               | 91                                            | 38                              | 57                                        | 15                                   | 5                                   |
| Mar-19 | 49                               | 115                                           | 36                              | 84                                        | 19                                   | 5                                   |
| Apr-19 | 52                               | 95                                            | 37                              | 77                                        | 22                                   | 4                                   |
| May-19 | 52                               | 129                                           | 37                              | 93                                        | 16                                   | 4                                   |
| Jun-19 | 53                               | 107                                           | 45                              | 61                                        | 15                                   | 6                                   |
| Jul-19 | 50                               | 133                                           | 48                              | 66                                        | 16                                   | 6                                   |
| Aug-19 | 50                               | 93                                            | 50                              | 65                                        | 18                                   | 5                                   |
| Sep-19 | 46                               | 103                                           | 52                              | 70                                        | 24                                   | 5                                   |
| Oct-19 | 43                               | 105                                           | 50                              | 86                                        | 15                                   | 4                                   |
| Nov-19 |                                  |                                               |                                 |                                           | ·                                    |                                     |
| Dec-19 |                                  |                                               |                                 |                                           |                                      |                                     |
| Jan-20 |                                  |                                               |                                 |                                           |                                      |                                     |
| Feb-20 |                                  |                                               |                                 |                                           | ·                                    |                                     |
| Mar-20 |                                  |                                               |                                 |                                           |                                      |                                     |
| Apr-20 |                                  |                                               |                                 |                                           |                                      |                                     |
| May-20 |                                  |                                               |                                 |                                           |                                      |                                     |
| Jun-20 |                                  |                                               |                                 |                                           |                                      |                                     |