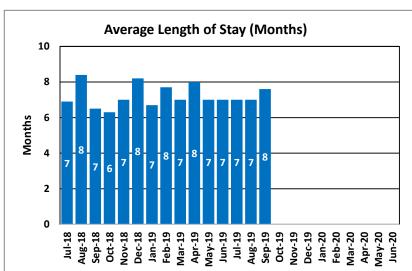

| Month  | Clients | Average<br>Length of Stay<br>(Months) |
|--------|---------|---------------------------------------|
| Jul-18 | 39      | 7                                     |
| Aug-18 | 40      | 8                                     |
| Sep-18 | 41      | 7                                     |
| Oct-18 | 40      | 6                                     |
| Nov-18 | 46      | 7                                     |
| Dec-18 | 46      | 8                                     |
| Jan-19 | 46      | 7                                     |
| Feb-19 | 44      | 8                                     |
| Mar-19 | 43      | 7                                     |
| Apr-19 | 46      | 8                                     |
| May-19 | 43      | 7                                     |
| Jun-19 | 38      | 7                                     |
| Jul-19 | 38      | 7                                     |
| Aug-19 | 28      | 7                                     |
| Sep-19 | 34      | 8                                     |
| Oct-19 |         |                                       |
| Nov-19 |         |                                       |
| Dec-19 |         |                                       |
| Jan-20 |         |                                       |
| Feb-20 |         |                                       |
| Mar-20 |         |                                       |
| Apr-20 |         |                                       |
| May-20 |         |                                       |
| Jun-20 |         |                                       |