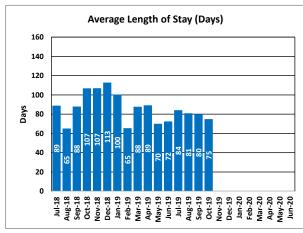

### **Desert Willow Treatment Center - Residential Services**

Desert Willow Treatment Center is a 20-bed licensed psychiatric hospital accredited by The Joint Commission that provides mental health treatment to youth throughout the state. The facility consists of one acute psychiatric unit (8 beds) and one residential treatment unit (12 beds) serving youth 12-17 years of age. These programs provide the most restrictive alternative for severely emotionally disturbed youth in the state. Many of the youth served present risks to themselves and/or their community and have not been successful in less restrictive settings.

|        |         | Average     |          |
|--------|---------|-------------|----------|
| Month  | Clients | Length of   | Waitlist |
|        |         | Stay (Days) |          |
| Jul-18 | 9       | 89          | 5        |
| Aug-18 | 11      | 65          | 1        |
| Sep-18 | 12      | 88          | 3        |
| Oct-18 | 11      | 107         | 8        |
| Nov-18 | 11      | 107         | 5        |
| Dec-18 | 10      | 113         | 6        |
| Jan-19 | 9       | 100         | 8        |
| Feb-19 | 12      | 65          | 6        |
| Mar-19 | 10      | 88          | 10       |
| Apr-19 | 12      | 89          | 13       |
| May-19 | 12      | 70          | 12       |
| Jun-19 | 13      | 72          | 3        |
| Jul-19 | 12      | 84          | 3        |
| Aug-19 | 9       | 81          | 3        |
| Sep-19 | 11      | 80          | 3        |
| Oct-19 | 12      | 75          | 3        |
| Nov-19 |         |             |          |
| Dec-19 |         |             |          |
| Jan-20 |         |             |          |
| Feb-20 |         |             |          |
| Mar-20 |         |             |          |
| Apr-20 |         |             |          |
| May-20 |         |             |          |
| Jun-20 |         |             |          |