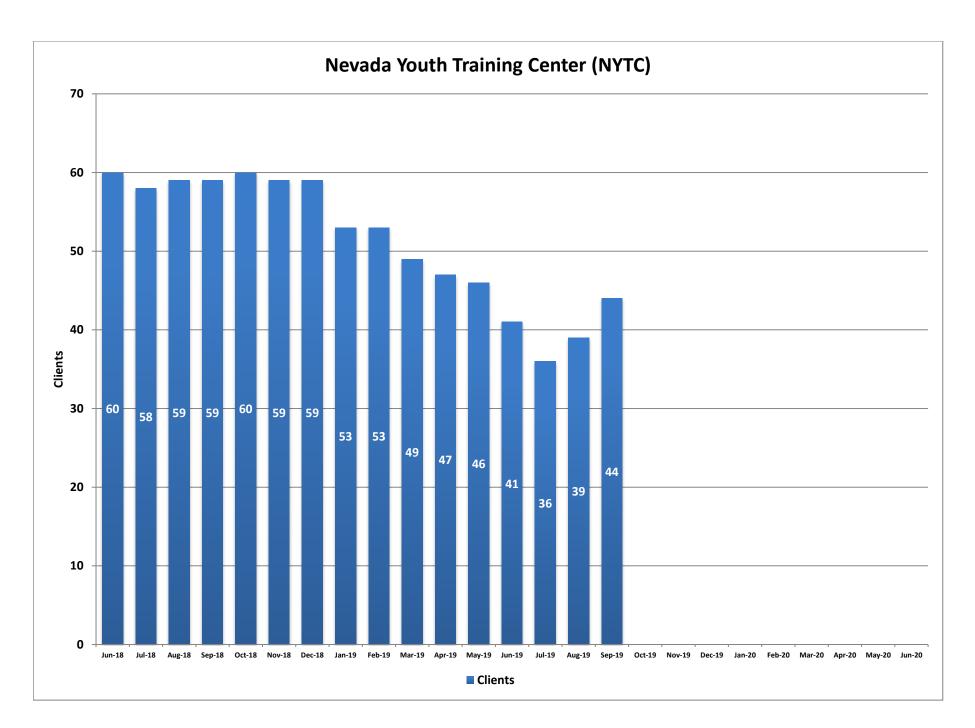

## **Nevada Youth Training Center (NYTC)**

Nevada Youth Training Center is a juvenile justice facility and training school for males located in Elko. It is a staff secure medium/minimum security facility. The current bed capacity is 60 and staffing capacity is 85.

| Month  | Clients                               | Average<br>Length of<br>Stay<br>(Months) |
|--------|---------------------------------------|------------------------------------------|
| Jul-18 | 58                                    | 7                                        |
| Aug-18 | 59                                    | 7                                        |
| Sep-18 | 59                                    | 6                                        |
| Oct-18 | 60                                    | 8                                        |
| Nov-18 | 59                                    | 6                                        |
| Dec-18 | 59                                    | 7                                        |
| Jan-19 | 53                                    | 6                                        |
| Feb-19 | 53                                    | 6                                        |
| Mar-19 | 49                                    | 7                                        |
| Apr-19 | 47                                    | 8                                        |
| May-19 | 46                                    | 7                                        |
| Jun-19 | 41                                    | 8                                        |
| Jul-19 | 36                                    | 10                                       |
| Aug-19 | 39                                    | 7                                        |
| Sep-19 | 44                                    | 8                                        |
| Oct-19 |                                       |                                          |
| Nov-19 |                                       |                                          |
| Dec-19 |                                       |                                          |
| Jan-20 |                                       |                                          |
| Feb-20 |                                       |                                          |
| Mar-20 |                                       |                                          |
| Apr-20 |                                       |                                          |
| May-20 |                                       |                                          |
| . 20   | · · · · · · · · · · · · · · · · · · · | 1                                        |