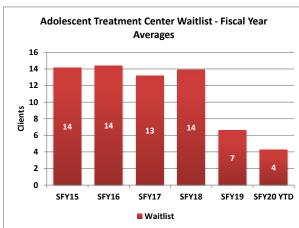

|           | Clients | Average<br>Length of<br>Stay (Days) | Waitlist |
|-----------|---------|-------------------------------------|----------|
| SFY15     | 15      | 93                                  | 14       |
| SFY16     | 14      | 93                                  | 14       |
| SFY17     | 14      | 72                                  | 13       |
| SFY18     | 13      | 88                                  | 14       |
| SFY19     | 14      | 80                                  | 7        |
| SFY20 YTD | 12      | 54                                  | 4        |