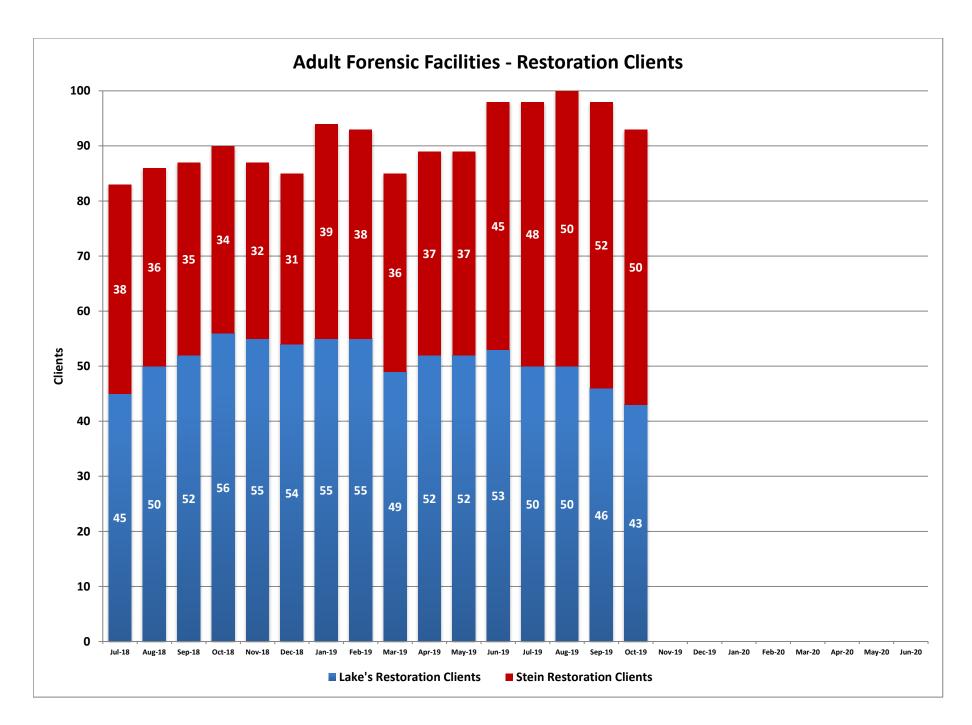

### **Adult Forensic Facilities - Restoration Clients**

Lake's Crossing Center is a forensic behavioral health facility located in Sparks. The program provides treatment for severe mental illness and other disabling conditions that interfere with a person's ability to proceed with their adjudication or return to the community after having been found not guilty by reason of insanity/incompetent without probability of attaining competence. The facility has a bed capacity of 86. SNAMHS secure forensic units (Stein Hospital and C-Pod) provide competency evaluations to adults who are court committed. The bed capacity is 68.

27 of 29

|        | Lake's<br>Restoration<br>Clients | Lake's<br>Average<br>Length of Stay<br>(Days) | Stein<br>Restoration<br>Clients | Stein Average<br>Length of Stay<br>(Days) | Statewide<br>Restoration<br>Waitlist | Statewide<br>Average Wait<br>(Days) |
|--------|----------------------------------|-----------------------------------------------|---------------------------------|-------------------------------------------|--------------------------------------|-------------------------------------|
| Jul-18 | 45                               | 102                                           | 38                              | 55                                        | 22                                   | 3                                   |
| Aug-18 | 50                               | 100                                           | 36                              | 70                                        | 16                                   | 5                                   |
| Sep-18 | 52                               | 93                                            | 35                              | 69                                        | 16                                   | 6                                   |
| Oct-18 | 56                               | 106                                           | 34                              | 60                                        | 17                                   | 5                                   |
| Nov-18 | 55                               | 92                                            | 32                              | 111                                       | 22                                   | 4                                   |
| Dec-18 | 54                               | 103                                           | 31                              | 67                                        | 24                                   | 5                                   |
| Jan-19 | 55                               | 114                                           | 39                              | 71                                        | 16                                   | 6                                   |
| Feb-19 | 55                               | 91                                            | 38                              | 57                                        | 15                                   | 5                                   |
| Mar-19 | 49                               | 115                                           | 36                              | 84                                        | 19                                   | 5                                   |
| Apr-19 | 52                               | 95                                            | 37                              | 77                                        | 22                                   | 4                                   |
| May-19 | 52                               | 129                                           | 37                              | 93                                        | 16                                   | 4                                   |
| Jun-19 | 53                               | 107                                           | 45                              | 61                                        | 15                                   | 6                                   |
| Jul-19 | 50                               | 133                                           | 48                              | 66                                        | 16                                   | 6                                   |
| Aug-19 | 50                               | 93                                            | 50                              | 65                                        | 18                                   | 5                                   |
| Sep-19 | 46                               | 103                                           | 52                              | 70                                        | 24                                   | 5                                   |
| Oct-19 | 43                               | 105                                           | 50                              | 86                                        | 15                                   | 4                                   |
| Nov-19 |                                  |                                               |                                 |                                           | ·                                    |                                     |
| Dec-19 |                                  |                                               |                                 |                                           |                                      |                                     |
| Jan-20 |                                  |                                               |                                 |                                           |                                      |                                     |
| Feb-20 |                                  |                                               |                                 |                                           | ·                                    |                                     |
| Mar-20 |                                  |                                               |                                 |                                           |                                      |                                     |
| Apr-20 |                                  |                                               |                                 |                                           |                                      |                                     |
| May-20 |                                  |                                               |                                 |                                           |                                      |                                     |
| Jun-20 |                                  |                                               |                                 |                                           |                                      |                                     |