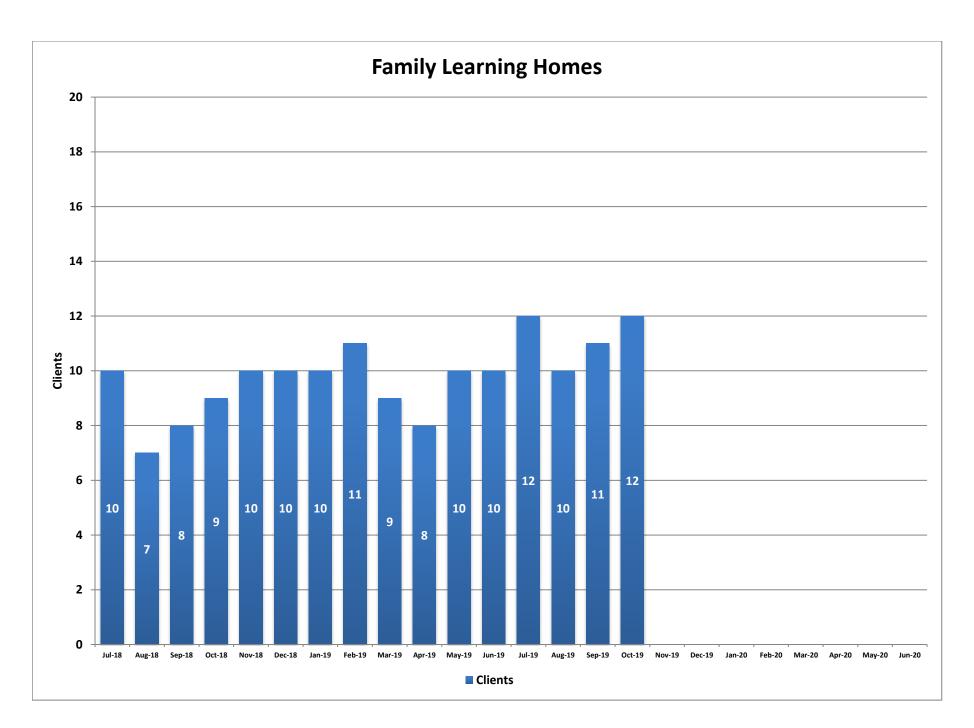

## **Family Learning Homes**

The four Family Learning Homes in Northern Nevada provide a behavioral health treatment home with programming designed to meet the specific behavioral and emotional needs of children and adolescents ages 6 through 17. The goals of treatment are to increase youths' emotional and behavioral functioning and to successfully transition them to family homes/lower levels of care in the community. The current bed capacity is five per home (20 total).

|        | Clients | Average<br>Length of<br>Stay (Days) | Waitlist |
|--------|---------|-------------------------------------|----------|
| Jul-18 | 10      | 94                                  | 6        |
| Aug-18 | 7       | 69                                  | 11       |
| Sep-18 | 8       | 43                                  | 5        |
| Oct-18 | 9       | 58                                  | 2        |
| Nov-18 | 10      | 67                                  | 3        |
| Dec-18 | 10      | 80                                  | 1        |
| Jan-19 | 10      | 79                                  | 3        |
| Feb-19 | 11      | 80                                  | 2        |
| Mar-19 | 9       | 66                                  | 3        |
| Apr-19 | 8       | 64                                  | 3        |
| May-19 | 10      | 71                                  | 4        |
| Jun-19 | 10      | 68                                  | 4        |
| Jul-19 | 12      | 84                                  | 4        |
| Aug-19 | 10      | 68                                  | 4        |
| Sep-19 | 11      | 65                                  | 3        |
| Oct-19 | 12      | 63                                  | 2        |
| Nov-19 |         |                                     |          |
| Dec-19 |         |                                     |          |
| Jan-20 |         |                                     |          |
| Feb-20 |         |                                     |          |
| Mar-20 |         |                                     |          |
| Apr-20 |         |                                     |          |
| May-20 |         |                                     |          |
| Jun-20 |         |                                     |          |