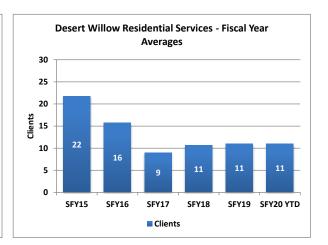

### **Desert Willow Treatment Center - Residential Services**

Desert Willow Treatment Center is a 20-bed licensed psychiatric hospital accredited by The Joint Commission that provides mental health treatment to youth throughout the state. The facility consists of one acute psychiatric unit (8 beds) and one residential treatment unit (12 beds) serving youth 12-17 years of age. These programs provide the most restrictive alternative for severely emotionally disturbed youth in the state. Many of the youth served present risks to themselves and/or their community and have not been successful in less restrictive settings.

| Fiscal Year | Clients | Average<br>Length of<br>Stay (Days) | Waitlist |
|-------------|---------|-------------------------------------|----------|
| SFY15       | 22      | 90                                  | 0        |
| SFY16       | 16      | 109                                 | 2        |
| SFY17       | 9       | 70                                  | 7        |
| SFY18       | 11      | 91                                  | 5        |
| SFY19       | 11      | 88                                  | 7        |
| SFY20 YTD   | 11      | 80                                  | 3        |