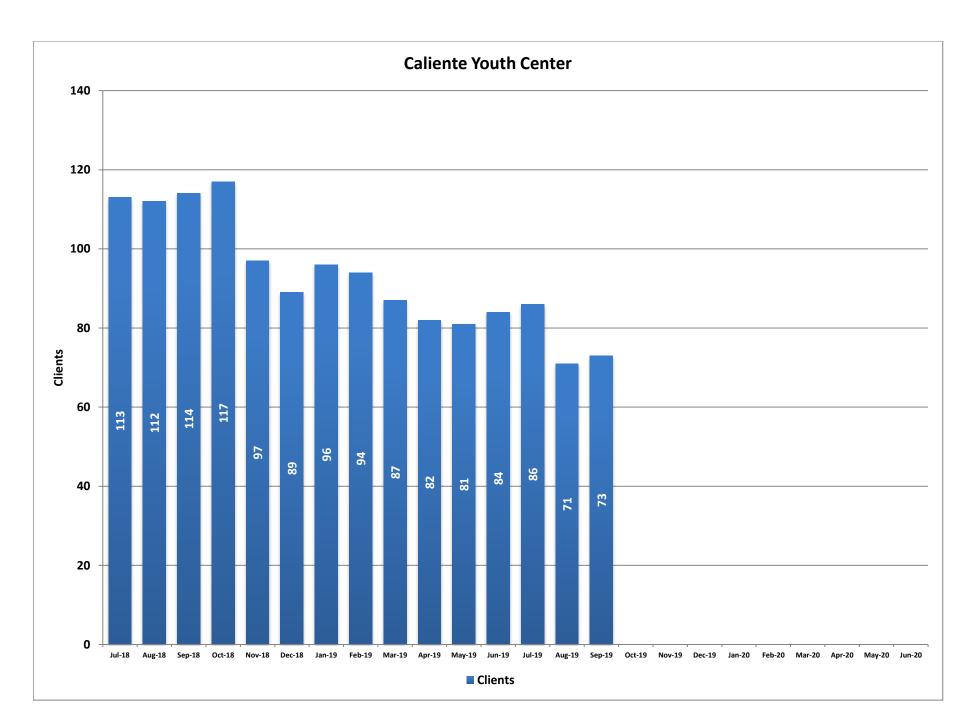

## **Caliente Youth Center**

Caliente Youth Center is a juvenile justice facility and training school located in Caliente. It is a staff secure minimum security facility that serves both males and females. The current bed capacity is 140 and staffing capacity is 100.

| Month  | Clients | Average<br>Length of<br>Stay<br>(Months) |
|--------|---------|------------------------------------------|
| Jul-18 | 113     | 7                                        |
| Aug-18 | 112     | 7                                        |
| Sep-18 | 114     | 6                                        |
| Oct-18 | 117     | 7                                        |
| Nov-18 | 97      | 6                                        |
| Dec-18 | 89      | 6                                        |
| Jan-19 | 96      | 6                                        |
| Feb-19 | 94      | 7                                        |
| Mar-19 | 87      | 7                                        |
| Apr-19 | 82      | 6                                        |
| May-19 | 81      | 7                                        |
| Jun-19 | 84      | 6                                        |
| Jul-19 | 86      | 7                                        |
| Aug-19 | 71      | 6                                        |
| Sep-19 | 73      | 6                                        |
| Oct-19 |         |                                          |
| Nov-19 |         |                                          |
| Dec-19 |         |                                          |
| Jan-20 |         |                                          |
| Feb-20 |         |                                          |
| Mar-20 |         |                                          |
| Apr-20 |         |                                          |
| May-20 |         |                                          |
| Jun-20 |         |                                          |

#### Fiscal Year Averages

| Fiscal Year | Clients | Average<br>Length of<br>Stay<br>(Months) |
|-------------|---------|------------------------------------------|
| SFY15       | 121     | 8                                        |
| SFY16       | 129     | 8                                        |
| SFY17       | 116     | 8                                        |
| SFY18       | 119     | 7                                        |
| SFY19       | 97      | 7                                        |
| SFY20 YTD   | 77      | 6                                        |