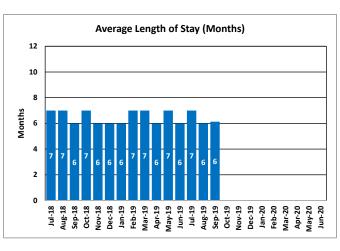

## **Caliente Youth Center**

Caliente Youth Center is a juvenile justice facility and training school located in Caliente. It is a staff secure minimum security facility that serves both males and females. The current bed capacity is 140 and staffing capacity is 100.

| Month  | Clients | Average<br>Length of<br>Stay<br>(Months) |
|--------|---------|------------------------------------------|
| Jul-18 | 113     | 7                                        |
| Aug-18 | 112     | 7                                        |
| Sep-18 | 114     | 6                                        |
| Oct-18 | 117     | 7                                        |
| Nov-18 | 97      | 6                                        |
| Dec-18 | 89      | 6                                        |
| Jan-19 | 96      | 6                                        |
| Feb-19 | 94      | 7                                        |
| Mar-19 | 87      | 7                                        |
| Apr-19 | 82      | 6                                        |
| May-19 | 81      | 7                                        |
| Jun-19 | 84      | 6                                        |
| Jul-19 | 86      | 7                                        |
| Aug-19 | 71      | 6                                        |
| Sep-19 | 73      | 6                                        |
| Oct-19 |         |                                          |
| Nov-19 |         |                                          |
| Dec-19 |         |                                          |
| Jan-20 |         |                                          |
| Feb-20 |         |                                          |
| Mar-20 |         |                                          |
| Apr-20 |         |                                          |
| May-20 |         |                                          |
| Jun-20 |         |                                          |