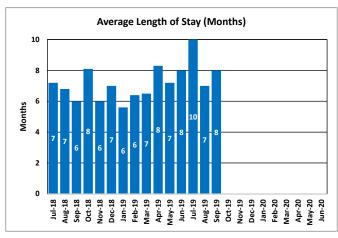

## **Nevada Youth Training Center (NYTC)**

Nevada Youth Training Center is a juvenile justice facility and training school for males located in Elko. It is a staff secure medium/minimum security facility. The current bed capacity is 60 and staffing capacity is 85.

| Month  | Clients                               | Average<br>Length of<br>Stay<br>(Months) |
|--------|---------------------------------------|------------------------------------------|
| Jul-18 | 58                                    | 7                                        |
| Aug-18 | 59                                    | 7                                        |
| Sep-18 | 59                                    | 6                                        |
| Oct-18 | 60                                    | 8                                        |
| Nov-18 | 59                                    | 6                                        |
| Dec-18 | 59                                    | 7                                        |
| Jan-19 | 53                                    | 6                                        |
| Feb-19 | 53                                    | 6                                        |
| Mar-19 | 49                                    | 7                                        |
| Apr-19 | 47                                    | 8                                        |
| May-19 | 46                                    | 7                                        |
| Jun-19 | 41                                    | 8                                        |
| Jul-19 | 36                                    | 10                                       |
| Aug-19 | 39                                    | 7                                        |
| Sep-19 | 44                                    | 8                                        |
| Oct-19 |                                       |                                          |
| Nov-19 |                                       |                                          |
| Dec-19 |                                       |                                          |
| Jan-20 |                                       |                                          |
| Feb-20 |                                       |                                          |
| Mar-20 |                                       |                                          |
| Apr-20 |                                       |                                          |
| May-20 |                                       |                                          |
| . 20   | · · · · · · · · · · · · · · · · · · · | 1                                        |

#### Fiscal Year Averages

Jun-20

| riscul reul Averuges |         |                                          |  |
|----------------------|---------|------------------------------------------|--|
| Fiscal Year          | Clients | Average<br>Length of<br>Stay<br>(Months) |  |
| SFY15                | 46      | 7                                        |  |
| SFY16                | 57      | 7                                        |  |
| SFY17                | 53      | 7                                        |  |
| SFY18                | 57      | 8                                        |  |
| SFY19                | 54      | 7                                        |  |
| SFY20 YTD            | 40      | 8                                        |  |