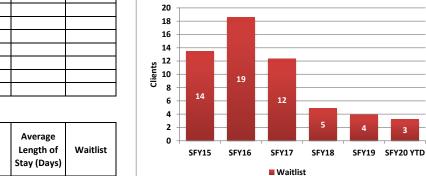

## **Family Learning Homes**

The four Family Learning Homes in Northern Nevada provide a behavioral health treatment home with programming designed to meet the specific behavioral and emotional needs of children and adolescents ages 6 through 17. The goals of treatment are to increase youths' emotional and behavioral functioning and to successfully transition them to family homes/lower levels of care in the community. The current bed capacity is five per home (20 total).

Family Learning Homes Waitlist - Fiscal Year Averages

|           | Clients | Average<br>Length of<br>Stay (Days) | Waitlist |  |
|-----------|---------|-------------------------------------|----------|--|
| SFY15     | 16      | 87                                  | 14       |  |
| SFY16     | 19      | 103                                 | 19       |  |
| SFY17     | 18      | 87                                  | 12       |  |
| SFY18     | 15      | 91                                  | 5        |  |
| SFY19     | 9       | 70                                  | 4        |  |
| SFY20 YTD | 11      | 70                                  | 3        |  |