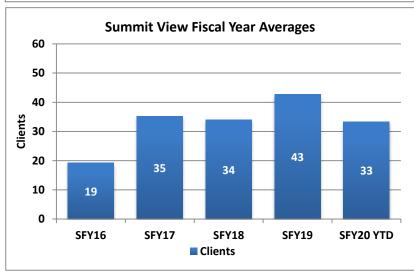

Fiscal Year Averages

| Fiscal Year | Clients | Average<br>Length of<br>Stay<br>(Months) |
|-------------|---------|------------------------------------------|
| SFY16       | 19      |                                          |
| SFY17       | 35      | 7                                        |
| SFY18       | 34      | 8                                        |
| SFY19       | 43      | 7                                        |
| SFY20 YTD   | 33      | 7                                        |