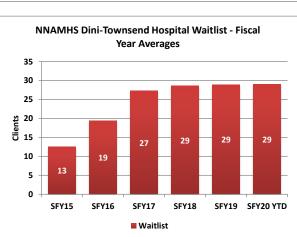

#### Fiscal Year Averages

|           | Clients | Average<br>Length of<br>Stay (Days) | Waitlist |
|-----------|---------|-------------------------------------|----------|
| SFY15     | 26      | 7                                   | 13       |
| SFY16     | 27      | 12                                  | 19       |
| SFY17     | 28      | 15                                  | 27       |
| SFY18     | 28      | 18                                  | 29       |
| SFY19     | 29      | 27                                  | 29       |
| SFY20 YTD | 29      | 35                                  | 29       |