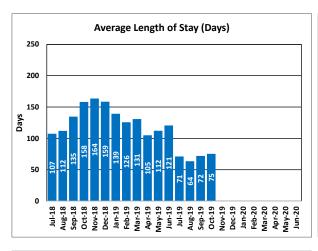

|        | Clients | Average<br>Length of<br>Stay (Days) | Waitlist |
|--------|---------|-------------------------------------|----------|
| Jul-18 | 13      | 107                                 | 20       |
| Aug-18 | 15      | 112                                 | 5        |
| Sep-18 | 14      | 135                                 | 5        |
| Oct-18 | 12      | 158                                 | 7        |
| Nov-18 | 14      | 164                                 | 7        |
| Dec-18 | 11      | 159                                 | 6        |
| Jan-19 | 11      | 139                                 | 6        |
| Feb-19 | 15      | 126                                 | 6        |
| Mar-19 | 11      | 131                                 | 6        |
| Apr-19 | 12      | 105                                 | 7        |
| May-19 | 10      | 112                                 | 7        |
| Jun-19 | 12      | 121                                 | 9        |
| Jul-19 | 12      | 71                                  | 7        |
| Aug-19 | 11      | 64                                  | 10       |
| Sep-19 | 8       | 72                                  | 3        |
| Oct-19 | 10      | 75                                  | 3        |
| Nov-19 |         |                                     |          |
| Dec-19 |         |                                     |          |
| Jan-20 |         |                                     |          |
| Feb-20 |         |                                     |          |
| Mar-20 |         |                                     |          |
| Apr-20 |         |                                     |          |
| May-20 |         |                                     |          |
| Jun-20 |         |                                     |          |