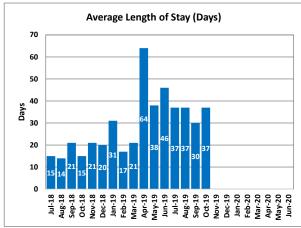

|        | Clients | Average<br>Length of<br>Stay (Days) | Waitlist |
|--------|---------|-------------------------------------|----------|
| Jul-18 | 26      | 15                                  | 25       |
| Aug-18 | 26      | 14                                  | 26       |
| Sep-18 | 28      | 21                                  | 28       |
| Oct-18 | 30      | 15                                  | 30       |
| Nov-18 | 30      | 21                                  | 30       |
| Dec-18 | 29      | 20                                  | 29       |
| Jan-19 | 30      | 31                                  | 30       |
| Feb-19 | 30      | 17                                  | 30       |
| Mar-19 | 30      | 21                                  | 30       |
| Apr-19 | 30      | 64                                  | 30       |
| May-19 | 30      | 38                                  | 30       |
| Jun-19 | 29      | 46                                  | 29       |
| Jul-19 | 28      | 37                                  | 28       |
| Aug-19 | 29      | 37                                  | 29       |
| Sep-19 | 30      | 30                                  | 30       |
| Oct-19 | 29      | 37                                  | 29       |
| Nov-19 |         |                                     |          |
| Dec-19 |         |                                     |          |
| Jan-20 |         |                                     |          |
| Feb-20 |         |                                     |          |
| Mar-20 |         |                                     |          |
| Apr-20 |         |                                     |          |
| May-20 |         |                                     |          |
| Jun-20 |         |                                     |          |