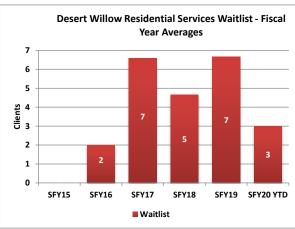

### **Desert Willow Treatment Center - Residential Services**

Desert Willow Treatment Center is a 20-bed licensed psychiatric hospital accredited by The Joint Commission that provides mental health treatment to youth throughout the state. The facility consists of one acute psychiatric unit (8 beds) and one residential treatment unit (12 beds) serving youth 12-17 years of age. These programs provide the most restrictive alternative for severely emotionally disturbed youth in the state. Many of the youth served present risks to themselves and/or their community and have not been successful in less restrictive settings.

| Fiscal Year | Clients | Average<br>Length of<br>Stay (Days) | Waitlist |
|-------------|---------|-------------------------------------|----------|
| SFY15       | 22      | 90                                  | 0        |
| SFY16       | 16      | 109                                 | 2        |
| SFY17       | 9       | 70                                  | 7        |
| SFY18       | 11      | 91                                  | 5        |
| SFY19       | 11      | 88                                  | 7        |
| SFY20 YTD   | 11      | 80                                  | 3        |