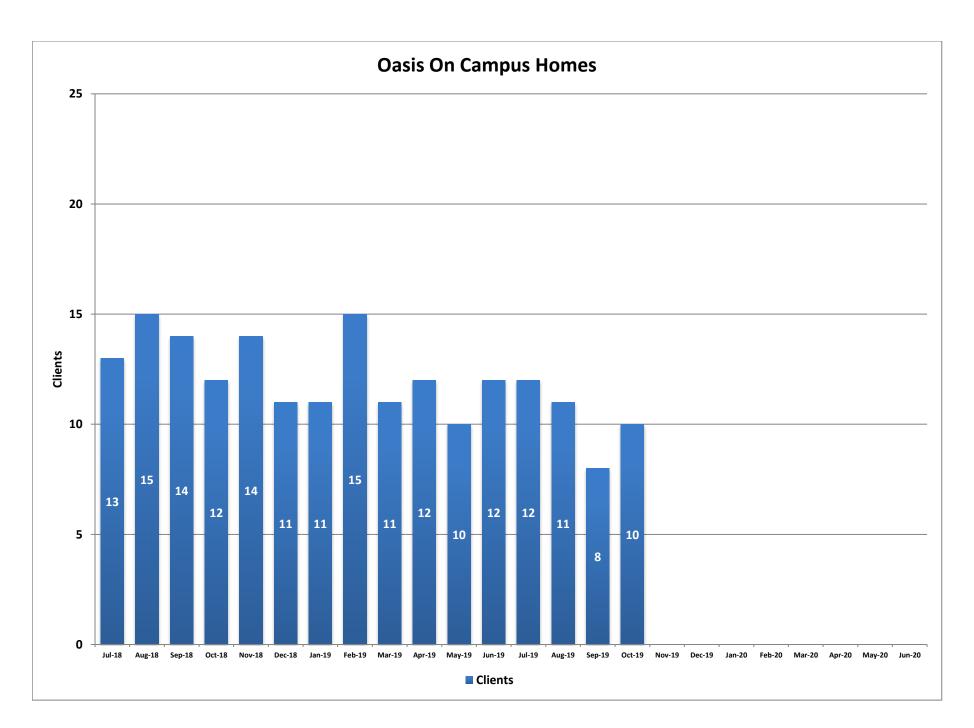

## **Oasis On Campus Homes**

Oasis On Campus Treatment Homes provide mental health treatment home services in five homes with a total capacity of 28. Youth served are 6 through 17 years of age. The goals of treatment are to increase youths' emotional and behavioral functioning and to successfully transition them to family homes/lower levels of care in the community.

|        | Clients | Average<br>Length of<br>Stay (Days) | Waitlist |
|--------|---------|-------------------------------------|----------|
| Jul-18 | 13      | 107                                 | 20       |
| Aug-18 | 15      | 112                                 | 5        |
| Sep-18 | 14      | 135                                 | 5        |
| Oct-18 | 12      | 158                                 | 7        |
| Nov-18 | 14      | 164                                 | 7        |
| Dec-18 | 11      | 159                                 | 6        |
| Jan-19 | 11      | 139                                 | 6        |
| Feb-19 | 15      | 126                                 | 6        |
| Mar-19 | 11      | 131                                 | 6        |
| Apr-19 | 12      | 105                                 | 7        |
| May-19 | 10      | 112                                 | 7        |
| Jun-19 | 12      | 121                                 | 9        |
| Jul-19 | 12      | 71                                  | 7        |
| Aug-19 | 11      | 64                                  | 10       |
| Sep-19 | 8       | 72                                  | 3        |
| Oct-19 | 10      | 75                                  | 3        |
| Nov-19 |         |                                     |          |
| Dec-19 |         |                                     |          |
| Jan-20 |         |                                     |          |
| Feb-20 |         |                                     |          |
| Mar-20 |         |                                     |          |
| Apr-20 |         |                                     |          |
| May-20 |         |                                     |          |
| Jun-20 |         |                                     |          |