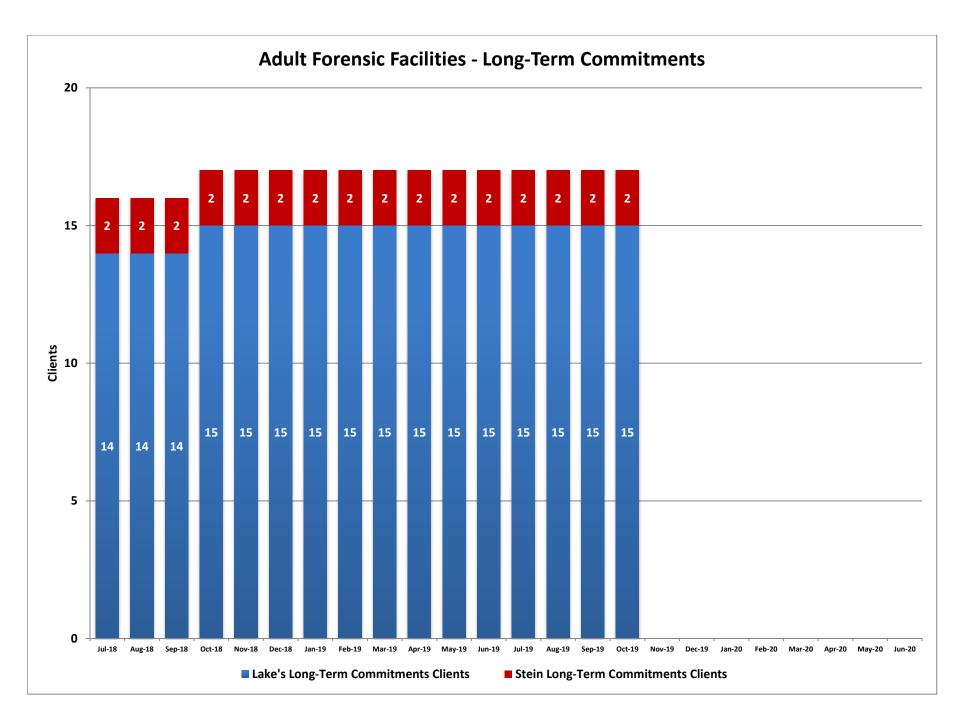

## **Adult Forenisc Facilities - Evaluation Clients**

Lake's Crossing Center is a forensic behavioral health facility located in Sparks. The program provides treatment for severe mental illness and other disabling conditions that interfere with a person's ability to proceed with their adjudication or return to the community after having been found not guilty by reason of insanity/incompetent without probability of attaining competence. The facility has a bed capacity of 86. SNAMHS secure forensic units (Stein Hospital and C-Pod) provide competency evaluations to adults who are court committed. The bed capacity is 68.