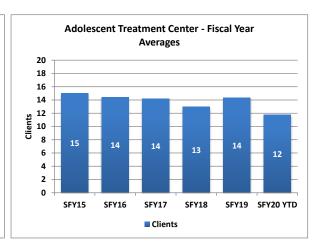

|           | Clients | Average<br>Length of<br>Stay (Days) | Waitlist |
|-----------|---------|-------------------------------------|----------|
| SFY15     | 15      | 93                                  | 14       |
| SFY16     | 14      | 93                                  | 14       |
| SFY17     | 14      | 72                                  | 13       |
| SFY18     | 13      | 88                                  | 14       |
| SFY19     | 14      | 80                                  | 7        |
| SFY20 YTD | 12      | 54                                  | 4        |