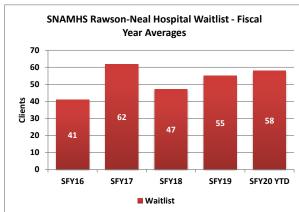

## **SNAMHS Rawson-Neal Hospital**

Southern Nevada Adult Mental Health Services is a licensed 274 bed facility that provides psychiatric services to individuals with mental illness. The campus houses both civil and forensic units, where behavioral assessments, evaluation and treatment are provided by psychiatrists, psychologists and other support services by trained nursing and social services staff. SNAMHS (Rawson-Neil Hospital) civil bed capacity is 160.

| ristai Teal Averages |         |                                     |          |  |
|----------------------|---------|-------------------------------------|----------|--|
|                      | Clients | Average<br>Length of<br>Stay (Days) | Waitlist |  |
| SFY16                | 113     | 17                                  | 41       |  |
| SFY17                | 99      | 19                                  | 62       |  |
| SFY18                | 86      | 13                                  | 47       |  |
| SFY19                | 85      | 15                                  | 55       |  |
| SFY20 YTD            | 82      | 14                                  | 58       |  |