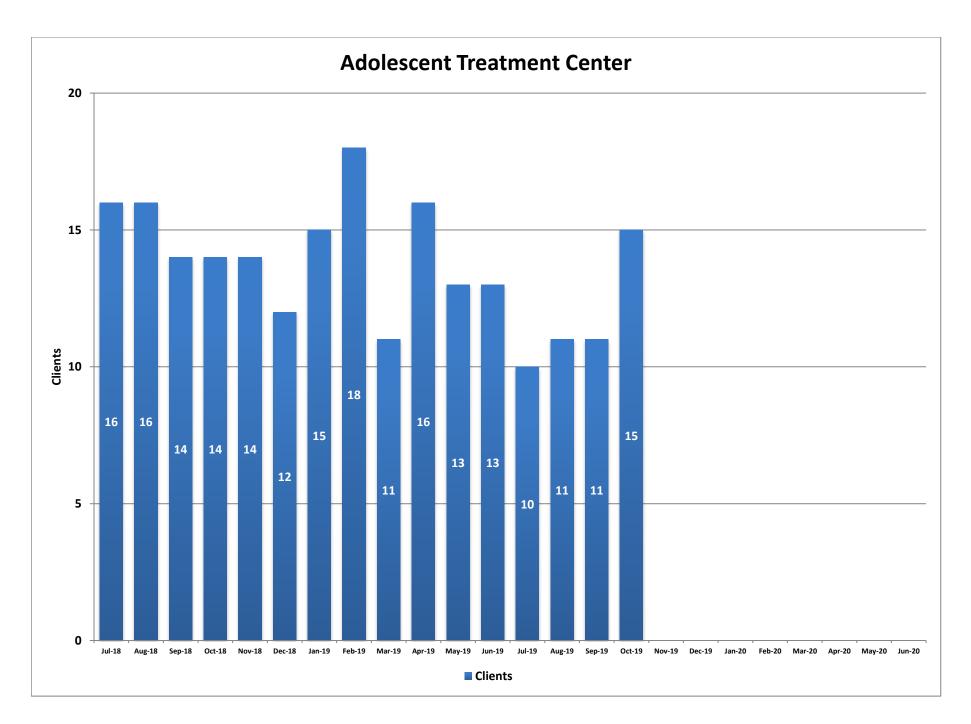

## **Adolescent Treatment Center**

Adolescent Treatment Center in Northern Nevada serves severely emotionally disturbed clients who need more intensive and specialized treatment than that which can be provided within their family home or community placement. The Adolescent Treatment Center is a 16-bed residential program providing staff secure, 24-hour supervised treatment for the most severely emotionally disturbed and behaviorally disordered adolescents, 13-17 years of age.

|        | Clients | Average<br>Length of<br>Stay (Days) | Waitlist |
|--------|---------|-------------------------------------|----------|
| Jul-18 | 16      | 69                                  | 7        |
| Aug-18 | 16      | 76                                  | 11       |
| Sep-18 | 14      | 98                                  | 14       |
| Oct-18 | 14      | 90                                  | 8        |
| Nov-18 | 14      | 92                                  | 6        |
| Dec-18 | 12      | 75                                  | 6        |
| Jan-19 | 15      | 73                                  | 3        |
| Feb-19 | 18      | 86                                  | 3        |
| Mar-19 | 11      | 83                                  | 3        |
| Apr-19 | 16      | 83                                  | 5        |
| May-19 | 13      | 68                                  | 7        |
| Jun-19 | 13      | 73                                  | 6        |
| Jul-19 | 10      | 75                                  | 6        |
| Aug-19 | 11      | 48                                  | 5        |
| Sep-19 | 11      | 40                                  | 3        |
| Oct-19 | 15      | 51                                  | 3        |
| Nov-19 |         |                                     |          |
| Dec-19 |         |                                     |          |
| Jan-20 |         |                                     |          |
| Feb-20 |         |                                     |          |
| Mar-20 |         |                                     |          |
| Apr-20 |         |                                     |          |
| May-20 |         |                                     |          |
| Jun-20 |         |                                     |          |