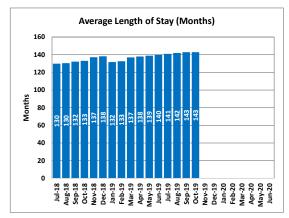

|        | Clients | Average<br>Length of<br>Stay<br>(Months) | Waitlist | Average<br>Days on<br>Waitlist |
|--------|---------|------------------------------------------|----------|--------------------------------|
| Jul-18 | 41      | 130                                      | 0        | 0                              |
| Aug-18 | 41      | 130                                      | 0        | 0                              |
| Sep-18 | 40      | 132                                      | 0        | 0                              |
| Oct-18 | 40      | 133                                      | 0        | 0                              |
| Nov-18 | 39      | 137                                      | 0        | 0                              |
| Dec-18 | 39      | 138                                      | 0        | 0                              |
| Jan-19 | 41      | 132                                      | 0        | 0                              |
| Feb-19 | 41      | 133                                      | 0        | 0                              |
| Mar-19 | 40      | 137                                      | 0        | 0                              |
| Apr-19 | 40      | 138                                      | 0        | 0                              |
| May-19 | 40      | 139                                      | 0        | 0                              |
| Jun-19 | 40      | 140                                      | 0        | 0                              |
| Jul-19 | 40      | 141                                      | 0        | 0                              |
| Aug-19 | 40      | 142                                      | 0        | 0                              |
| Sep-19 | 40      | 143                                      | 0        | 0                              |
| Oct-19 | 39      | 143                                      | 0        | 0                              |
| Nov-19 |         |                                          |          |                                |
| Dec-19 |         |                                          |          |                                |
| Jan-20 |         |                                          |          |                                |
| Feb-20 |         |                                          |          |                                |
| Mar-20 |         |                                          |          |                                |
| Apr-20 |         |                                          |          |                                |
| May-20 |         |                                          |          |                                |
| Jun-20 |         |                                          |          |                                |