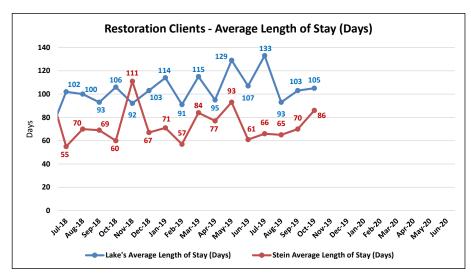

### **Adult Forensic Facilities - Restoration Clients**

Lake's Crossing Center is a forensic behavioral health facility located in Sparks. The program provides treatment for severe mental illness and other disabling conditions that interfere with a person's ability to proceed with their adjudication or return to the community after having been found not guilty by reason of insanity/incompetent without probability of attaining competence. The facility has a bed capacity of 86. SNAMHS secure forensic units (Stein Hospital and C-Pod) provide competency evaluations to adults who are court committed. The bed capacity is 68.

27 of 29

|        | Lake's<br>Restoration<br>Clients | Lake's<br>Average<br>Length of Stay<br>(Days) | Stein<br>Restoration<br>Clients | Stein Average<br>Length of Stay<br>(Days) | Statewide<br>Restoration<br>Waitlist | Statewide<br>Average Wait<br>(Days) |
|--------|----------------------------------|-----------------------------------------------|---------------------------------|-------------------------------------------|--------------------------------------|-------------------------------------|
| Jul-18 | 45                               | 102                                           | 38                              | 55                                        | 22                                   | 3                                   |
| Aug-18 | 50                               | 100                                           | 36                              | 70                                        | 16                                   | 5                                   |
| Sep-18 | 52                               | 93                                            | 35                              | 69                                        | 16                                   | 6                                   |
| Oct-18 | 56                               | 106                                           | 34                              | 60                                        | 17                                   | 5                                   |
| Nov-18 | 55                               | 92                                            | 32                              | 111                                       | 22                                   | 4                                   |
| Dec-18 | 54                               | 103                                           | 31                              | 67                                        | 24                                   | 5                                   |
| Jan-19 | 55                               | 114                                           | 39                              | 71                                        | 16                                   | 6                                   |
| Feb-19 | 55                               | 91                                            | 38                              | 57                                        | 15                                   | 5                                   |
| Mar-19 | 49                               | 115                                           | 36                              | 84                                        | 19                                   | 5                                   |
| Apr-19 | 52                               | 95                                            | 37                              | 77                                        | 22                                   | 4                                   |
| May-19 | 52                               | 129                                           | 37                              | 93                                        | 16                                   | 4                                   |
| Jun-19 | 53                               | 107                                           | 45                              | 61                                        | 15                                   | 6                                   |
| Jul-19 | 50                               | 133                                           | 48                              | 66                                        | 16                                   | 6                                   |
| Aug-19 | 50                               | 93                                            | 50                              | 65                                        | 18                                   | 5                                   |
| Sep-19 | 46                               | 103                                           | 52                              | 70                                        | 24                                   | 5                                   |
| Oct-19 | 43                               | 105                                           | 50                              | 86                                        | 15                                   | 4                                   |
| Nov-19 |                                  |                                               |                                 |                                           | ·                                    |                                     |
| Dec-19 |                                  |                                               |                                 |                                           |                                      |                                     |
| Jan-20 |                                  |                                               |                                 |                                           |                                      |                                     |
| Feb-20 |                                  |                                               |                                 |                                           | ·                                    |                                     |
| Mar-20 |                                  |                                               |                                 |                                           |                                      |                                     |
| Apr-20 |                                  |                                               |                                 |                                           |                                      |                                     |
| May-20 |                                  |                                               |                                 |                                           |                                      |                                     |
| Jun-20 |                                  |                                               |                                 |                                           |                                      |                                     |