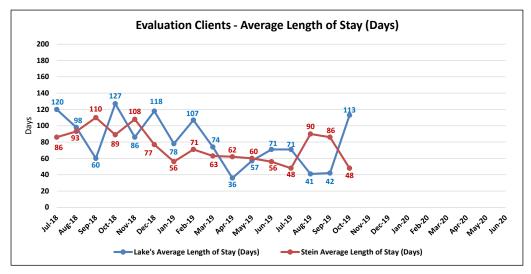

| Jul-18         18         120         27         86           Aug-18         16         98         26         93           Sep-18         15         60         24         110           Oct-18         14         127         16         89           Nov-18         12         86         17         108           Dec-18         11         118         19         77           Jan-19         12         78         14         56           Feb-19         11         107         10         71           Mar-19         15         74         14         63           Apr-19         15         36         17         62           May-19         16         57         19         60           Jul-19         16         71         20         56           Jul-19         18         71         22         48           Aug-19         19         41         22         90           Sep-19         22         42         16         86           Oct-19         23         113         17         48           Nov-19         10         10 </th <th></th> <th>Lake's<br/>Evaluation<br/>Clients</th> <th>Lake's<br/>Average<br/>Length of Stay<br/>(Days)</th> <th>Stein<br/>Evaluation<br/>Clients</th> <th>Stein Average<br/>Length of Stay<br/>(Days)</th> |        | Lake's<br>Evaluation<br>Clients | Lake's<br>Average<br>Length of Stay<br>(Days) | Stein<br>Evaluation<br>Clients | Stein Average<br>Length of Stay<br>(Days) |
|------------------------------------------------------------------------------------------------------------------------------------------------------------------------------------------------------------------------------------------------------------------------------------------------------------------------------------------------------------------------------------------------------------------------------------------------------------------------------------------------------------------------------------------------------------------------------------------------------------------------------------------------------------------------------------------------------------------------------------------------------------------------------------------------------------------------------------------------------------------------------------------------------------------------------------------------------------------------------------------------------------------------------------------------------------------------------------------------------------------------------------------------------------------------------------------------------------------------------------------------------------------------|--------|---------------------------------|-----------------------------------------------|--------------------------------|-------------------------------------------|
| Sep-18         15         60         24         110           Oct-18         14         127         16         89           Nov-18         12         86         17         108           Dec-18         11         118         19         77           Jan-19         12         78         14         56           Feb-19         11         107         10         71           Mar-19         15         74         14         63           Apr-19         15         36         17         62           May-19         16         57         19         60           Jun-19         16         71         20         56           Jul-19         18         71         22         48           Aug-19         19         41         22         90           Sep-19         22         42         16         86           Oct-19         23         113         17         48           Nov-19         1         1         48         48           Nov-19         1         1         48         48           Nov-19         1         1                                                                                                                                                                                                                           | Jul-18 | 18                              | 120                                           | 27                             | 86                                        |
| Oct-18         14         127         16         89           Nov-18         12         86         17         108           Dec-18         11         118         19         77           Jan-19         12         78         14         56           Feb-19         11         107         10         71           Mar-19         15         74         14         63           Apr-19         15         36         17         62           May-19         16         57         19         60           Jun-19         16         71         20         56           Jul-19         18         71         22         48           Aug-19         19         41         22         90           Sep-19         22         42         16         86           Oct-19         23         113         17         48           Nov-19         10         10         10         10         10         10         10         10         10         10         10         10         10         10         10         10         10         10         10         10                                                                                                                                                                                                       | Aug-18 | 16                              | 98                                            | 26                             | 93                                        |
| Nov-18         12         86         17         108           Dec-18         11         118         19         77           Jan-19         12         78         14         56           Feb-19         11         107         10         71           Mar-19         15         74         14         63           Apr-19         15         36         17         62           May-19         16         57         19         60           Jun-19         16         71         20         56           Jul-19         18         71         22         48           Aug-19         19         41         22         90           Sep-19         22         42         16         86           Oct-19         23         113         17         48           Nov-19         Dec-19         3         113         17         48           Mar-20         Apr-20         May-20         May-20         May-20         May-20                                                                                                                                                                                                                                                                                                                                          | Sep-18 | 15                              | 60                                            | 24                             | 110                                       |
| Dec-18         11         118         19         77           Jan-19         12         78         14         56           Feb-19         11         107         10         71           Mar-19         15         74         14         63           Apr-19         15         36         17         62           May-19         16         57         19         60           Jun-19         16         71         20         56           Jul-19         18         71         22         48           Aug-19         19         41         22         90           Sep-19         22         42         16         86           Oct-19         23         113         17         48           Nov-19         9         9         9         9         9           Feb-20         9         9         9         9         9         9         9         9         9         9         9         9         9         9         9         9         9         9         9         9         9         9         9         9         9         9         9                                                                                                                                                                                                              | Oct-18 | 14                              | 127                                           | 16                             | 89                                        |
| Jan-19         12         78         14         56           Feb-19         11         107         10         71           Mar-19         15         74         14         63           Apr-19         15         36         17         62           May-19         16         57         19         60           Jun-19         16         71         20         56           Jul-19         18         71         22         48           Aug-19         19         41         22         90           Sep-19         22         42         16         86           Oct-19         23         113         17         48           Nov-19         9         9         9         9         9           Feb-20         9         9         9         9         9         9         9         9         9         9         9         9         9         9         9         9         9         9         9         9         9         9         9         9         9         9         9         9         9         9         9         9         9         9<                                                                                                                                                                                                     | Nov-18 | 12                              | 86                                            | 17                             | 108                                       |
| Feb-19         11         107         10         71           Mar-19         15         74         14         63           Apr-19         15         36         17         62           May-19         16         57         19         60           Jun-19         16         71         20         56           Jul-19         18         71         22         48           Aug-19         19         41         22         90           Sep-19         22         42         16         86           Oct-19         23         113         17         48           Nov-19         10         10         10         10         10         10         10         10         10         10         10         10         10         10         10         10         10         10         10         10         10         10         10         10         10         10         10         10         10         10         10         10         10         10         10         10         10         10         10         10         10         10         10         10         10                                                                                                                                                                           | Dec-18 | 11                              | 118                                           | 19                             | 77                                        |
| Mar-19     15     74     14     63       Apr-19     15     36     17     62       May-19     16     57     19     60       Jun-19     16     71     20     56       Jul-19     18     71     22     48       Aug-19     19     41     22     90       Sep-19     22     42     16     86       Oct-19     23     113     17     48       Nov-19     9     9       Dec-19     9     9       Jan-20     9     9       Feb-20     9     9       May-20     9     9                                                                                                                                                                                                                                                                                                                                                                                                                                                                                                                                                                                                                                                                                                                                                                                                        | Jan-19 | 12                              | 78                                            | 14                             | 56                                        |
| Apr-19     15     36     17     62       May-19     16     57     19     60       Jun-19     16     71     20     56       Jul-19     18     71     22     48       Aug-19     19     41     22     90       Sep-19     22     42     16     86       Oct-19     23     113     17     48       Nov-19     9     9     9       Dec-19     9     9     9       Jan-20     9     9     9       Feb-20     9     9     9       May-20     9     9     9                                                                                                                                                                                                                                                                                                                                                                                                                                                                                                                                                                                                                                                                                                                                                                                                                   | Feb-19 | 11                              | 107                                           | 10                             | 71                                        |
| May-19 16 57 19 60  Jun-19 16 71 20 56  Jul-19 18 71 22 48  Aug-19 19 41 22 90  Sep-19 22 42 16 86  Oct-19 23 113 17 48  Nov-19  Dec-19  Jan-20  Feb-20  Mar-20  May-20  May-20                                                                                                                                                                                                                                                                                                                                                                                                                                                                                                                                                                                                                                                                                                                                                                                                                                                                                                                                                                                                                                                                                        | Mar-19 | 15                              | 74                                            | 14                             | 63                                        |
| Jun-19         16         71         20         56           Jul-19         18         71         22         48           Aug-19         19         41         22         90           Sep-19         22         42         16         86           Oct-19         23         113         17         48           Nov-19         Dec-19         9         9         9           Jan-20         Feb-20         9         9         9         9           Mar-20         Apr-20         9         9         9         9         9         9         9         9         9         9         9         9         9         9         9         9         9         9         9         9         9         9         9         9         9         9         9         9         9         9         9         9         9         9         9         9         9         9         9         9         9         9         9         9         9         9         9         9         9         9         9         9         9         9         9         9         9         9                                                                                                                                                                                      | Apr-19 | 15                              | 36                                            | 17                             | 62                                        |
| Jul-19     18     71     22     48       Aug-19     19     41     22     90       Sep-19     22     42     16     86       Oct-19     23     113     17     48       Nov-19     9     9     9       Dec-19     9     9     9       Jan-20     9     9     9       Feb-20     9     9     9       Mar-20     9     9     9       May-20     9     9     9                                                                                                                                                                                                                                                                                                                                                                                                                                                                                                                                                                                                                                                                                                                                                                                                                                                                                                               | May-19 | 16                              | 57                                            | 19                             | 60                                        |
| Aug-19 19 41 22 90  Sep-19 22 42 16 86  Oct-19 23 113 17 48  Nov-19                                                                                                                                                                                                                                                                                                                                                                                                                                                                                                                                                                                                                                                                                                                                                                                                                                                                                                                                                                                                                                                                                                                                                                                                    | Jun-19 | 16                              | 71                                            | 20                             | 56                                        |
| Sep-19         22         42         16         86           Oct-19         23         113         17         48           Nov-19                                                                                                                                                                                                                                                                                                                                                                                                                                                                                                                                                                                                                                                                                                                                                                                                                                                                                                                                                                                                                                                                                                                                      | Jul-19 | 18                              | 71                                            | 22                             | 48                                        |
| Oct-19 23 113 17 48  Nov-19                                                                                                                                                                                                                                                                                                                                                                                                                                                                                                                                                                                                                                                                                                                                                                                                                                                                                                                                                                                                                                                                                                                                                                                                                                            | Aug-19 | 19                              | 41                                            | 22                             | 90                                        |
| Nov-19 Dec-19 Jan-20 Feb-20 Mar-20 Apr-20 May-20                                                                                                                                                                                                                                                                                                                                                                                                                                                                                                                                                                                                                                                                                                                                                                                                                                                                                                                                                                                                                                                                                                                                                                                                                       | Sep-19 | 22                              | 42                                            | 16                             | 86                                        |
| Dec-19  Jan-20  Feb-20  Mar-20  Apr-20  May-20                                                                                                                                                                                                                                                                                                                                                                                                                                                                                                                                                                                                                                                                                                                                                                                                                                                                                                                                                                                                                                                                                                                                                                                                                         | Oct-19 | 23                              | 113                                           | 17                             | 48                                        |
| Jan-20       Feb-20       Mar-20       Apr-20       May-20                                                                                                                                                                                                                                                                                                                                                                                                                                                                                                                                                                                                                                                                                                                                                                                                                                                                                                                                                                                                                                                                                                                                                                                                             | Nov-19 |                                 |                                               |                                |                                           |
| Feb-20       Mar-20       Apr-20       May-20                                                                                                                                                                                                                                                                                                                                                                                                                                                                                                                                                                                                                                                                                                                                                                                                                                                                                                                                                                                                                                                                                                                                                                                                                          | Dec-19 |                                 |                                               |                                |                                           |
| Mar-20                                                                                                                                                                                                                                                                                                                                                                                                                                                                                                                                                                                                                                                                                                                                                                                                                                                                                                                                                                                                                                                                                                                                                                                                                                                                 | Jan-20 |                                 |                                               |                                |                                           |
| Apr-20 May-20                                                                                                                                                                                                                                                                                                                                                                                                                                                                                                                                                                                                                                                                                                                                                                                                                                                                                                                                                                                                                                                                                                                                                                                                                                                          | Feb-20 |                                 |                                               |                                |                                           |
| May-20                                                                                                                                                                                                                                                                                                                                                                                                                                                                                                                                                                                                                                                                                                                                                                                                                                                                                                                                                                                                                                                                                                                                                                                                                                                                 | Mar-20 |                                 |                                               |                                |                                           |
|                                                                                                                                                                                                                                                                                                                                                                                                                                                                                                                                                                                                                                                                                                                                                                                                                                                                                                                                                                                                                                                                                                                                                                                                                                                                        | Apr-20 |                                 |                                               |                                |                                           |
| Jun-20                                                                                                                                                                                                                                                                                                                                                                                                                                                                                                                                                                                                                                                                                                                                                                                                                                                                                                                                                                                                                                                                                                                                                                                                                                                                 | May-20 |                                 |                                               |                                |                                           |
|                                                                                                                                                                                                                                                                                                                                                                                                                                                                                                                                                                                                                                                                                                                                                                                                                                                                                                                                                                                                                                                                                                                                                                                                                                                                        | Jun-20 |                                 |                                               |                                |                                           |