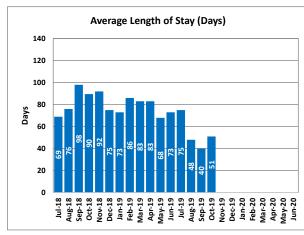

|        | Clients | Average<br>Length of<br>Stay (Days) | Waitlist |
|--------|---------|-------------------------------------|----------|
| Jul-18 | 16      | 69                                  | 7        |
| Aug-18 | 16      | 76                                  | 11       |
| Sep-18 | 14      | 98                                  | 14       |
| Oct-18 | 14      | 90                                  | 8        |
| Nov-18 | 14      | 92                                  | 6        |
| Dec-18 | 12      | 75                                  | 6        |
| Jan-19 | 15      | 73                                  | 3        |
| Feb-19 | 18      | 86                                  | 3        |
| Mar-19 | 11      | 83                                  | 3        |
| Apr-19 | 16      | 83                                  | 5        |
| May-19 | 13      | 68                                  | 7        |
| Jun-19 | 13      | 73                                  | 6        |
| Jul-19 | 10      | 75                                  | 6        |
| Aug-19 | 11      | 48                                  | 5        |
| Sep-19 | 11      | 40                                  | 3        |
| Oct-19 | 15      | 51                                  | 3        |
| Nov-19 |         |                                     |          |
| Dec-19 |         |                                     |          |
| Jan-20 |         |                                     |          |
| Feb-20 |         |                                     |          |
| Mar-20 |         |                                     |          |
| Apr-20 |         |                                     |          |
| May-20 |         |                                     |          |
| Jun-20 |         |                                     |          |