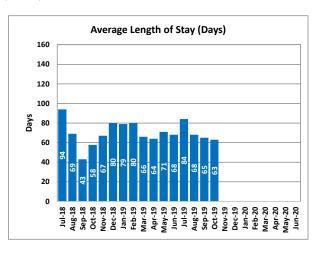

## **Family Learning Homes**

The four Family Learning Homes in Northern Nevada provide a behavioral health treatment home with programming designed to meet the specific behavioral and emotional needs of children and adolescents ages 6 through 17. The goals of treatment are to increase youths' emotional and behavioral functioning and to successfully transition them to family homes/lower levels of care in the community. The current bed capacity is five per home (20 total).

|        | Clients | Average<br>Length of<br>Stay (Days) | Waitlist |
|--------|---------|-------------------------------------|----------|
| Jul-18 | 10      | 94                                  | 6        |
| Aug-18 | 7       | 69                                  | 11       |
| Sep-18 | 8       | 43                                  | 5        |
| Oct-18 | 9       | 58                                  | 2        |
| Nov-18 | 10      | 67                                  | 3        |
| Dec-18 | 10      | 80                                  | 1        |
| Jan-19 | 10      | 79                                  | 3        |
| Feb-19 | 11      | 80                                  | 2        |
| Mar-19 | 9       | 66                                  | 3        |
| Apr-19 | 8       | 64                                  | 3        |
| May-19 | 10      | 71                                  | 4        |
| Jun-19 | 10      | 68                                  | 4        |
| Jul-19 | 12      | 84                                  | 4        |
| Aug-19 | 10      | 68                                  | 4        |
| Sep-19 | 11      | 65                                  | 3        |
| Oct-19 | 12      | 63                                  | 2        |
| Nov-19 |         |                                     |          |
| Dec-19 |         |                                     |          |
| Jan-20 |         |                                     |          |
| Feb-20 |         |                                     |          |
| Mar-20 |         |                                     |          |
| Apr-20 |         |                                     |          |
| May-20 |         |                                     |          |
| Jun-20 |         |                                     |          |