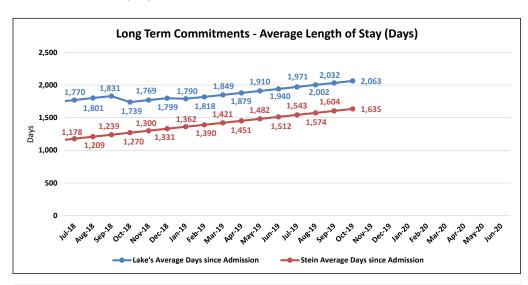

## **Adult Forenisc Facilities - Evaluation Clients**

Lake's Crossing Center is a forensic behavioral health facility located in Sparks. The program provides treatment for severe mental illness and other disabling conditions that interfere with a person's ability to proceed with their adjudication or return to the community after having been found not guilty by reason of insanity/incompetent without probability of attaining competence. The facility has a bed capacity of 86. SNAMHS secure forensic units (Stein Hospital and C-Pod) provide competency evaluations to adults who are court committed. The bed capacity is 68.