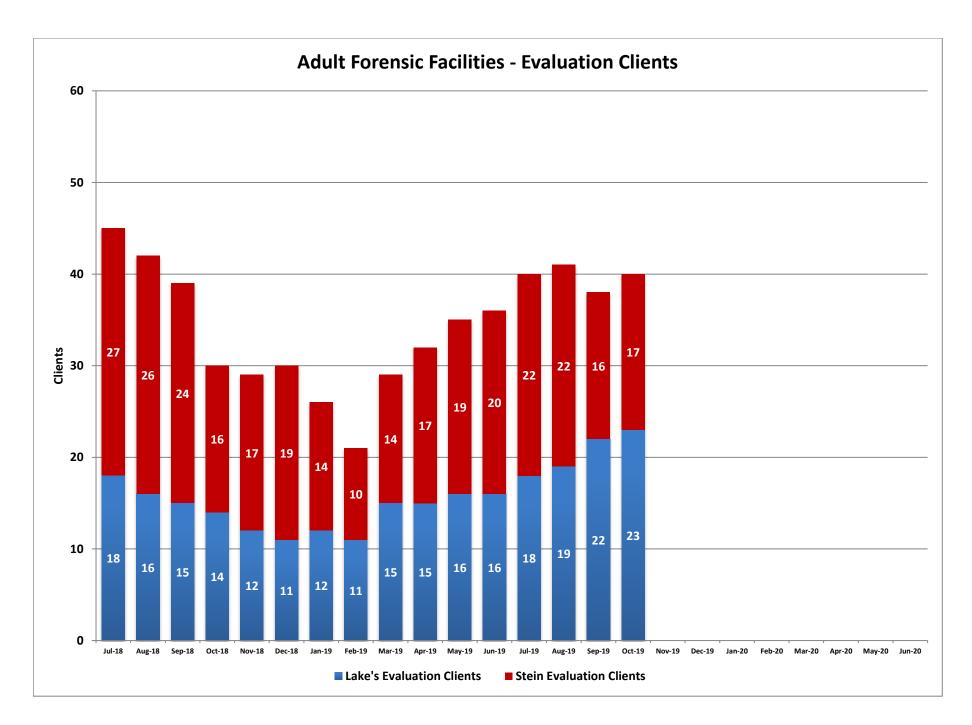

## **Adult Forenisc Facilities - Evaluation Clients**

Lake's Crossing Center is a forensic behavioral health facility located in Sparks. The program provides treatment for severe mental illness and other disabling conditions that interfere with a person's ability to proceed with their adjudication or return to the community after having been found not guilty by reason of insanity/incompetent without probability of attaining competence. The facility has a bed capacity of 86. SNAMHS secure forensic units (Stein Hospital and C-Pod) provide competency evaluations to adults who are court committed. The bed capacity is 68.

| Jul-18         18         120         27         86           Aug-18         16         98         26         93           Sep-18         15         60         24         110           Oct-18         14         127         16         89           Nov-18         12         86         17         108           Dec-18         11         118         19         77           Jan-19         12         78         14         56           Feb-19         11         107         10         71           Mar-19         15         74         14         63           Apr-19         15         36         17         62           May-19         16         57         19         60           Jul-19         16         71         20         56           Jul-19         18         71         22         48           Aug-19         19         41         22         90           Sep-19         22         42         16         86           Oct-19         23         113         17         48           Nov-19         10         10 </th <th></th> <th>Lake's<br/>Evaluation<br/>Clients</th> <th>Lake's<br/>Average<br/>Length of Stay<br/>(Days)</th> <th>Stein<br/>Evaluation<br/>Clients</th> <th>Stein Average<br/>Length of Stay<br/>(Days)</th> |        | Lake's<br>Evaluation<br>Clients | Lake's<br>Average<br>Length of Stay<br>(Days) | Stein<br>Evaluation<br>Clients | Stein Average<br>Length of Stay<br>(Days) |
|------------------------------------------------------------------------------------------------------------------------------------------------------------------------------------------------------------------------------------------------------------------------------------------------------------------------------------------------------------------------------------------------------------------------------------------------------------------------------------------------------------------------------------------------------------------------------------------------------------------------------------------------------------------------------------------------------------------------------------------------------------------------------------------------------------------------------------------------------------------------------------------------------------------------------------------------------------------------------------------------------------------------------------------------------------------------------------------------------------------------------------------------------------------------------------------------------------------------------------------------------------------------|--------|---------------------------------|-----------------------------------------------|--------------------------------|-------------------------------------------|
| Sep-18         15         60         24         110           Oct-18         14         127         16         89           Nov-18         12         86         17         108           Dec-18         11         118         19         77           Jan-19         12         78         14         56           Feb-19         11         107         10         71           Mar-19         15         74         14         63           Apr-19         15         36         17         62           May-19         16         57         19         60           Jun-19         16         71         20         56           Jul-19         18         71         22         48           Aug-19         19         41         22         90           Sep-19         22         42         16         86           Oct-19         23         113         17         48           Nov-19         1         1         48         48           Nov-19         1         1         48         48           Nov-19         1         1                                                                                                                                                                                                                           | Jul-18 | 18                              | 120                                           | 27                             | 86                                        |
| Oct-18         14         127         16         89           Nov-18         12         86         17         108           Dec-18         11         118         19         77           Jan-19         12         78         14         56           Feb-19         11         107         10         71           Mar-19         15         74         14         63           Apr-19         15         36         17         62           May-19         16         57         19         60           Jun-19         16         71         20         56           Jul-19         18         71         22         48           Aug-19         19         41         22         90           Sep-19         22         42         16         86           Oct-19         23         113         17         48           Nov-19         10         10         10         10         10         10         10         10         10         10         10         10         10         10         10         10         10         10         10         10                                                                                                                                                                                                       | Aug-18 | 16                              | 98                                            | 26                             | 93                                        |
| Nov-18         12         86         17         108           Dec-18         11         118         19         77           Jan-19         12         78         14         56           Feb-19         11         107         10         71           Mar-19         15         74         14         63           Apr-19         15         36         17         62           May-19         16         57         19         60           Jun-19         16         71         20         56           Jul-19         18         71         22         48           Aug-19         19         41         22         90           Sep-19         22         42         16         86           Oct-19         23         113         17         48           Nov-19         Dec-19         3         113         17         48           Mar-20         Apr-20         May-20         May-20         May-20         May-20                                                                                                                                                                                                                                                                                                                                          | Sep-18 | 15                              | 60                                            | 24                             | 110                                       |
| Dec-18         11         118         19         77           Jan-19         12         78         14         56           Feb-19         11         107         10         71           Mar-19         15         74         14         63           Apr-19         15         36         17         62           May-19         16         57         19         60           Jun-19         16         71         20         56           Jul-19         18         71         22         48           Aug-19         19         41         22         90           Sep-19         22         42         16         86           Oct-19         23         113         17         48           Nov-19         9         9         9         9         9           Feb-20         9         9         9         9         9         9         9         9         9         9         9         9         9         9         9         9         9         9         9         9         9         9         9         9         9         9         9                                                                                                                                                                                                              | Oct-18 | 14                              | 127                                           | 16                             | 89                                        |
| Jan-19         12         78         14         56           Feb-19         11         107         10         71           Mar-19         15         74         14         63           Apr-19         15         36         17         62           May-19         16         57         19         60           Jun-19         16         71         20         56           Jul-19         18         71         22         48           Aug-19         19         41         22         90           Sep-19         22         42         16         86           Oct-19         23         113         17         48           Nov-19         9         9         9         9         9           Feb-20         9         9         9         9         9         9         9         9         9         9         9         9         9         9         9         9         9         9         9         9         9         9         9         9         9         9         9         9         9         9         9         9         9         9<                                                                                                                                                                                                     | Nov-18 | 12                              | 86                                            | 17                             | 108                                       |
| Feb-19         11         107         10         71           Mar-19         15         74         14         63           Apr-19         15         36         17         62           May-19         16         57         19         60           Jun-19         16         71         20         56           Jul-19         18         71         22         48           Aug-19         19         41         22         90           Sep-19         22         42         16         86           Oct-19         23         113         17         48           Nov-19         10         10         10         10         10         10         10         10         10         10         10         10         10         10         10         10         10         10         10         10         10         10         10         10         10         10         10         10         10         10         10         10         10         10         10         10         10         10         10         10         10         10         10         10         10                                                                                                                                                                           | Dec-18 | 11                              | 118                                           | 19                             | 77                                        |
| Mar-19     15     74     14     63       Apr-19     15     36     17     62       May-19     16     57     19     60       Jun-19     16     71     20     56       Jul-19     18     71     22     48       Aug-19     19     41     22     90       Sep-19     22     42     16     86       Oct-19     23     113     17     48       Nov-19     9     9       Dec-19     9     9       Jan-20     9     9       Feb-20     9     9       May-20     9     9                                                                                                                                                                                                                                                                                                                                                                                                                                                                                                                                                                                                                                                                                                                                                                                                        | Jan-19 | 12                              | 78                                            | 14                             | 56                                        |
| Apr-19     15     36     17     62       May-19     16     57     19     60       Jun-19     16     71     20     56       Jul-19     18     71     22     48       Aug-19     19     41     22     90       Sep-19     22     42     16     86       Oct-19     23     113     17     48       Nov-19     9     9     9       Dec-19     9     9     9       Jan-20     9     9     9       Feb-20     9     9     9       May-20     9     9     9                                                                                                                                                                                                                                                                                                                                                                                                                                                                                                                                                                                                                                                                                                                                                                                                                   | Feb-19 | 11                              | 107                                           | 10                             | 71                                        |
| May-19 16 57 19 60  Jun-19 16 71 20 56  Jul-19 18 71 22 48  Aug-19 19 41 22 90  Sep-19 22 42 16 86  Oct-19 23 113 17 48  Nov-19  Dec-19  Jan-20  Feb-20  Mar-20  May-20  May-20                                                                                                                                                                                                                                                                                                                                                                                                                                                                                                                                                                                                                                                                                                                                                                                                                                                                                                                                                                                                                                                                                        | Mar-19 | 15                              | 74                                            | 14                             | 63                                        |
| Jun-19         16         71         20         56           Jul-19         18         71         22         48           Aug-19         19         41         22         90           Sep-19         22         42         16         86           Oct-19         23         113         17         48           Nov-19         Dec-19         9         9         9           Jan-20         Feb-20         9         9         9         9           Mar-20         Apr-20         9         9         9         9         9         9         9         9         9         9         9         9         9         9         9         9         9         9         9         9         9         9         9         9         9         9         9         9         9         9         9         9         9         9         9         9         9         9         9         9         9         9         9         9         9         9         9         9         9         9         9         9         9         9         9         9         9         9                                                                                                                                                                                      | Apr-19 | 15                              | 36                                            | 17                             | 62                                        |
| Jul-19     18     71     22     48       Aug-19     19     41     22     90       Sep-19     22     42     16     86       Oct-19     23     113     17     48       Nov-19     9     9     9       Dec-19     9     9     9       Jan-20     9     9     9       Feb-20     9     9     9       Mar-20     9     9     9       May-20     9     9     9                                                                                                                                                                                                                                                                                                                                                                                                                                                                                                                                                                                                                                                                                                                                                                                                                                                                                                               | May-19 | 16                              | 57                                            | 19                             | 60                                        |
| Aug-19 19 41 22 90  Sep-19 22 42 16 86  Oct-19 23 113 17 48  Nov-19                                                                                                                                                                                                                                                                                                                                                                                                                                                                                                                                                                                                                                                                                                                                                                                                                                                                                                                                                                                                                                                                                                                                                                                                    | Jun-19 | 16                              | 71                                            | 20                             | 56                                        |
| Sep-19         22         42         16         86           Oct-19         23         113         17         48           Nov-19                                                                                                                                                                                                                                                                                                                                                                                                                                                                                                                                                                                                                                                                                                                                                                                                                                                                                                                                                                                                                                                                                                                                      | Jul-19 | 18                              | 71                                            | 22                             | 48                                        |
| Oct-19 23 113 17 48  Nov-19                                                                                                                                                                                                                                                                                                                                                                                                                                                                                                                                                                                                                                                                                                                                                                                                                                                                                                                                                                                                                                                                                                                                                                                                                                            | Aug-19 | 19                              | 41                                            | 22                             | 90                                        |
| Nov-19 Dec-19 Jan-20 Feb-20 Mar-20 Apr-20 May-20                                                                                                                                                                                                                                                                                                                                                                                                                                                                                                                                                                                                                                                                                                                                                                                                                                                                                                                                                                                                                                                                                                                                                                                                                       | Sep-19 | 22                              | 42                                            | 16                             | 86                                        |
| Dec-19  Jan-20  Feb-20  Mar-20  Apr-20  May-20                                                                                                                                                                                                                                                                                                                                                                                                                                                                                                                                                                                                                                                                                                                                                                                                                                                                                                                                                                                                                                                                                                                                                                                                                         | Oct-19 | 23                              | 113                                           | 17                             | 48                                        |
| Jan-20       Feb-20       Mar-20       Apr-20       May-20                                                                                                                                                                                                                                                                                                                                                                                                                                                                                                                                                                                                                                                                                                                                                                                                                                                                                                                                                                                                                                                                                                                                                                                                             | Nov-19 |                                 |                                               |                                |                                           |
| Feb-20       Mar-20       Apr-20       May-20                                                                                                                                                                                                                                                                                                                                                                                                                                                                                                                                                                                                                                                                                                                                                                                                                                                                                                                                                                                                                                                                                                                                                                                                                          | Dec-19 |                                 |                                               |                                |                                           |
| Mar-20                                                                                                                                                                                                                                                                                                                                                                                                                                                                                                                                                                                                                                                                                                                                                                                                                                                                                                                                                                                                                                                                                                                                                                                                                                                                 | Jan-20 |                                 |                                               |                                |                                           |
| Apr-20 May-20                                                                                                                                                                                                                                                                                                                                                                                                                                                                                                                                                                                                                                                                                                                                                                                                                                                                                                                                                                                                                                                                                                                                                                                                                                                          | Feb-20 |                                 |                                               |                                |                                           |
| May-20                                                                                                                                                                                                                                                                                                                                                                                                                                                                                                                                                                                                                                                                                                                                                                                                                                                                                                                                                                                                                                                                                                                                                                                                                                                                 | Mar-20 |                                 |                                               |                                |                                           |
|                                                                                                                                                                                                                                                                                                                                                                                                                                                                                                                                                                                                                                                                                                                                                                                                                                                                                                                                                                                                                                                                                                                                                                                                                                                                        | Apr-20 |                                 |                                               |                                |                                           |
| Jun-20                                                                                                                                                                                                                                                                                                                                                                                                                                                                                                                                                                                                                                                                                                                                                                                                                                                                                                                                                                                                                                                                                                                                                                                                                                                                 | May-20 |                                 |                                               |                                |                                           |
|                                                                                                                                                                                                                                                                                                                                                                                                                                                                                                                                                                                                                                                                                                                                                                                                                                                                                                                                                                                                                                                                                                                                                                                                                                                                        | Jun-20 |                                 |                                               |                                |                                           |