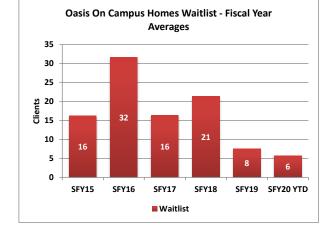

#### Fiscal Year Averages

|           | Clients | Average<br>Length of<br>Stay (Days) | Waitlist |
|-----------|---------|-------------------------------------|----------|
| SFY15     | 15      | 107                                 | 16       |
| SFY16     | 19      | 128                                 | 32       |
| SFY17     | 17      | 143                                 | 16       |
| SFY18     | 16      | 127                                 | 21       |
| SFY19     | 13      | 131                                 | 8        |
| SFY20 YTD | 10      | 71                                  | 6        |