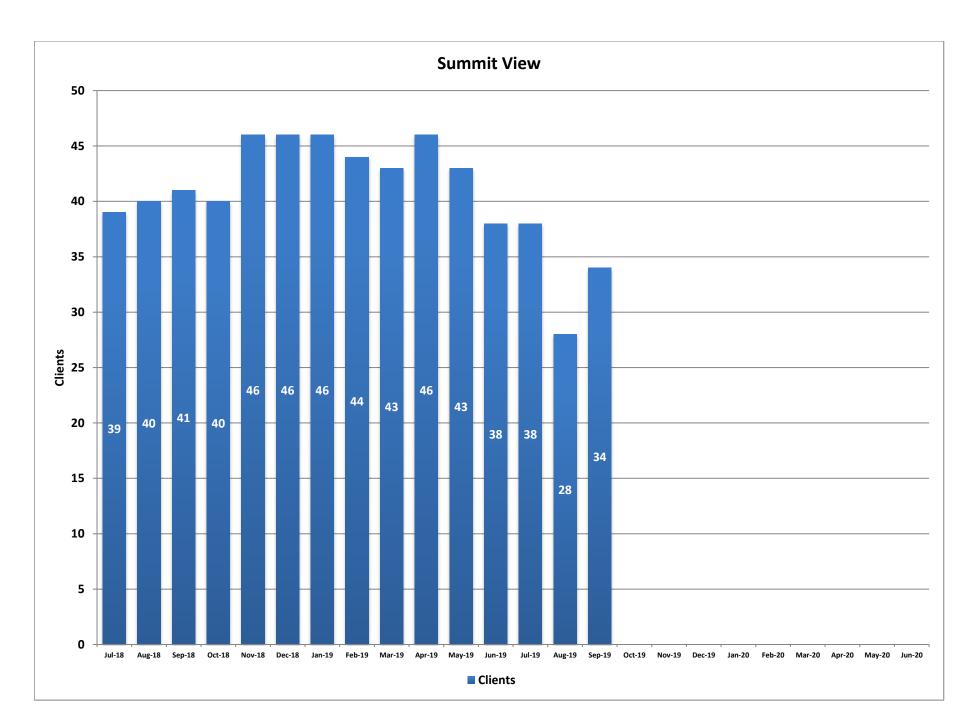

### **Summit View**

Summit View is a maximum security juvenile justice facility for males located in Las Vegas. Previously operated under contract with the Rite of Passage non-profit between December 2013 and March 2015, Summit View recently reopened as a state run facility in February 2016. The current bed capacity is 48 and staffing capacity is 40.

| Month  | Clients | Average<br>Length of Stay<br>(Months) |
|--------|---------|---------------------------------------|
| Jul-18 | 39      | 7                                     |
| Aug-18 | 40      | 8                                     |
| Sep-18 | 41      | 7                                     |
| Oct-18 | 40      | 6                                     |
| Nov-18 | 46      | 7                                     |
| Dec-18 | 46      | 8                                     |
| Jan-19 | 46      | 7                                     |
| Feb-19 | 44      | 8                                     |
| Mar-19 | 43      | 7                                     |
| Apr-19 | 46      | 8                                     |
| May-19 | 43      | 7                                     |
| Jun-19 | 38      | 7                                     |
| Jul-19 | 38      | 7                                     |
| Aug-19 | 28      | 7                                     |
| Sep-19 | 34      | 8                                     |
| Oct-19 |         |                                       |
| Nov-19 |         |                                       |
| Dec-19 |         |                                       |
| Jan-20 |         |                                       |
| Feb-20 |         |                                       |
| Mar-20 |         |                                       |
| Apr-20 |         |                                       |
| May-20 |         |                                       |
| Jun-20 |         |                                       |