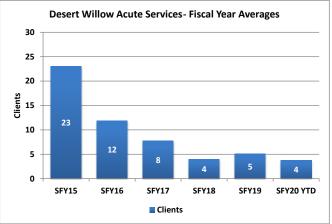

### **Desert Willow Treatment Center - Acute Services**

11 of 29

Desert Willow Treatment Center (DWTC) is licensed 20-bed psychiatric inpatient facility providing acute mental health services in a secure environment to children and adolescents with severe emotional disturbances. Desert Willow Treatment Center is accredited by the Joint Commission on Accreditation of Health Care Organizations (JCAHO).

#### Fiscal Year Averages

|           | 3       |                                     |
|-----------|---------|-------------------------------------|
|           | Clients | Average<br>Length of<br>Stay (Days) |
| SFY15     | 23      | 99                                  |
| SFY16     | 12      | 137                                 |
| SFY17     | 8       | 73                                  |
| SFY18     | 4       | 17                                  |
| SFY19     | 5       | 14                                  |
| SFY20 YTD | 4       | 15                                  |