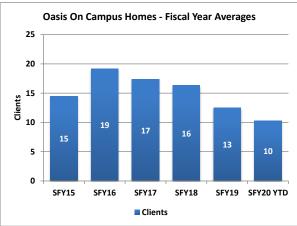

#### Fiscal Year Averages

|           | Clients | Average<br>Length of<br>Stay (Days) | Waitlist |
|-----------|---------|-------------------------------------|----------|
| SFY15     | 15      | 107                                 | 16       |
| SFY16     | 19      | 128                                 | 32       |
| SFY17     | 17      | 143                                 | 16       |
| SFY18     | 16      | 127                                 | 21       |
| SFY19     | 13      | 131                                 | 8        |
| SFY20 YTD | 10      | 71                                  | 6        |