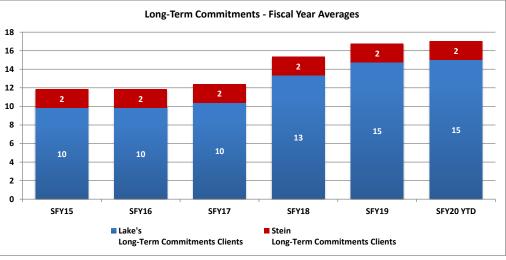

### **Adult Forensic Facilities - Restoration Clients**

Lake's Crossing Center is a forensic behavioral health facility located in Sparks. The program provides treatment for severe mental illness and other disabling conditions that interfere with a person's ability to proceed with their adjudication or return to the community after having been found not guilty by reason of insanity/incompetent without probability of attaining competence. The facility has a bed capacity of 86. SNAMHS secure forensic units (Stein Hospital and C-Pod) provide competency evaluations to adults who are court committed. The bed capacity is 68.

27 of 29

|        | Lake's<br>Restoration<br>Clients | Lake's<br>Average<br>Length of Stay<br>(Days) | Stein<br>Restoration<br>Clients | Stein Average<br>Length of Stay<br>(Days) | Statewide<br>Restoration<br>Waitlist | Statewide<br>Average Wait<br>(Days) |
|--------|----------------------------------|-----------------------------------------------|---------------------------------|-------------------------------------------|--------------------------------------|-------------------------------------|
| Jul-18 | 45                               | 102                                           | 38                              | 55                                        | 22                                   | 3                                   |
| Aug-18 | 50                               | 100                                           | 36                              | 70                                        | 16                                   | 5                                   |
| Sep-18 | 52                               | 93                                            | 35                              | 69                                        | 16                                   | 6                                   |
| Oct-18 | 56                               | 106                                           | 34                              | 60                                        | 17                                   | 5                                   |
| Nov-18 | 55                               | 92                                            | 32                              | 111                                       | 22                                   | 4                                   |
| Dec-18 | 54                               | 103                                           | 31                              | 67                                        | 24                                   | 5                                   |
| Jan-19 | 55                               | 114                                           | 39                              | 71                                        | 16                                   | 6                                   |
| Feb-19 | 55                               | 91                                            | 38                              | 57                                        | 15                                   | 5                                   |
| Mar-19 | 49                               | 115                                           | 36                              | 84                                        | 19                                   | 5                                   |
| Apr-19 | 52                               | 95                                            | 37                              | 77                                        | 22                                   | 4                                   |
| May-19 | 52                               | 129                                           | 37                              | 93                                        | 16                                   | 4                                   |
| Jun-19 | 53                               | 107                                           | 45                              | 61                                        | 15                                   | 6                                   |
| Jul-19 | 50                               | 133                                           | 48                              | 66                                        | 16                                   | 6                                   |
| Aug-19 | 50                               | 93                                            | 50                              | 65                                        | 18                                   | 5                                   |
| Sep-19 | 46                               | 103                                           | 52                              | 70                                        | 24                                   | 5                                   |
| Oct-19 | 43                               | 105                                           | 50                              | 86                                        | 15                                   | 4                                   |
| Nov-19 |                                  |                                               |                                 |                                           | ·                                    |                                     |
| Dec-19 |                                  |                                               |                                 |                                           |                                      |                                     |
| Jan-20 |                                  |                                               |                                 |                                           |                                      |                                     |
| Feb-20 |                                  |                                               |                                 |                                           | ·                                    |                                     |
| Mar-20 |                                  |                                               |                                 |                                           |                                      |                                     |
| Apr-20 |                                  |                                               |                                 |                                           |                                      |                                     |
| May-20 |                                  |                                               |                                 |                                           |                                      |                                     |
| Jun-20 |                                  |                                               |                                 |                                           |                                      |                                     |