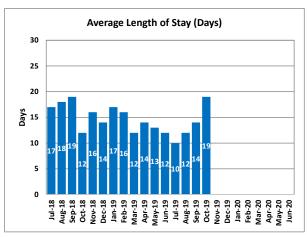

## **SNAMHS Rawson-Neal Hospital**

Southern Nevada Adult Mental Health Services is a licensed 274 bed facility that provides psychiatric services to individuals with mental illness. The campus houses both civil and forensic units, where behavioral assessments, evaluation and treatment are provided by psychiatrists, psychologists and other support services by trained nursing and social services staff. SNAMHS (Rawson-Neil Hospital) civil bed capacity is 160.

|        | Clients | Average<br>Length of<br>Stay (Days) | Waitlist |
|--------|---------|-------------------------------------|----------|
| Jul-18 | 87      | 17                                  | 55       |
| Aug-18 | 87      | 18                                  | 65       |
| Sep-18 | 87      | 19                                  | 57       |
| Oct-18 | 87      | 12                                  | 67       |
| Nov-18 | 86      | 16                                  | 58       |
| Dec-18 | 83      | 14                                  | 64       |
| Jan-19 | 81      | 17                                  | 63       |
| Feb-19 | 78      | 16                                  | 53       |
| Mar-19 | 86      | 12                                  | 48       |
| Apr-19 | 87      | 14                                  | 43       |
| May-19 | 81      | 13                                  | 41       |
| Jun-19 | 85      | 12                                  | 45       |
| Jul-19 | 85      | 10                                  | 43       |
| Aug-19 | 84      | 12                                  | 54       |
| Sep-19 | 85      | 14                                  | 61       |
| Oct-19 | 72      | 19                                  | 74       |
| Nov-19 |         |                                     |          |
| Dec-19 |         |                                     |          |
| Jan-20 |         |                                     |          |
| Feb-20 |         |                                     |          |
| Mar-20 |         |                                     |          |
| Apr-20 |         |                                     |          |
| May-20 |         |                                     |          |
| Jun-20 |         |                                     |          |