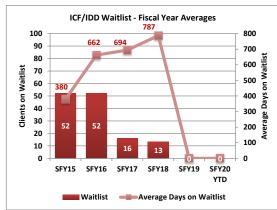

|           | Clients | Average<br>Length of<br>Stay<br>(Months) | Waitlist | Average<br>Days on<br>Waitlist |
|-----------|---------|------------------------------------------|----------|--------------------------------|
| SFY15     | 48      |                                          | 52       | 380                            |
| SFY16     | 48      | 113                                      | 52       | 662                            |
| SFY17     | 48      | 115                                      | 16       | 694                            |
| SFY18     | 45      | 122                                      | 13       | 787                            |
| SFY19     | 40      | 135                                      | 0        | 0                              |
| SFY20 YTD | 40      | 142                                      | 0        | 0                              |