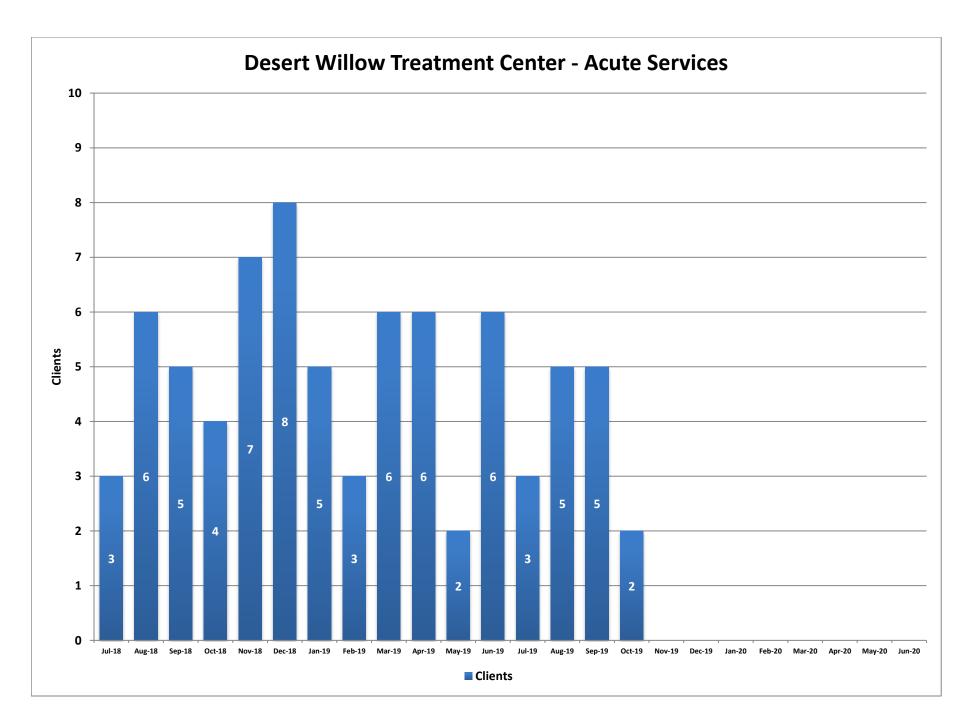

### **Desert Willow Treatment Center - Acute Services**

11 of 29

Desert Willow Treatment Center (DWTC) is licensed 20-bed psychiatric inpatient facility providing acute mental health services in a secure environment to children and adolescents with severe emotional disturbances. Desert Willow Treatment Center is accredited by the Joint Commission on Accreditation of Health Care Organizations (JCAHO).

|        | Clients | Average<br>Length of<br>Stay (Days) |
|--------|---------|-------------------------------------|
| Jul-18 | 3       | 5                                   |
| Aug-18 | 6       | 14                                  |
| Sep-18 | 5       | 19                                  |
| Oct-18 | 4       | 40                                  |
| Nov-18 | 7       | 9                                   |
| Dec-18 | 8       | 10                                  |
| Jan-19 | 5       | 16                                  |
| Feb-19 | 3       | 8                                   |
| Mar-19 | 6       | 10                                  |
| Apr-19 | 6       | 6                                   |
| May-19 | 2       | 15                                  |
| Jun-19 | 6       | 13                                  |
| Jul-19 | 3       | 5                                   |
| Aug-19 | 5       | 13                                  |
| Sep-19 | 5       | 21                                  |
| Oct-19 | 2       | 23                                  |
| Nov-19 |         |                                     |
| Dec-19 |         |                                     |
| Jan-20 |         |                                     |
| Feb-20 |         |                                     |
| Mar-20 |         |                                     |
| Apr-20 |         |                                     |
| May-20 |         |                                     |
| Jun-20 |         |                                     |