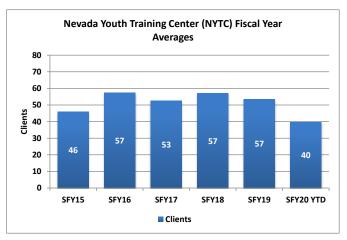

## **Nevada Youth Training Center (NYTC)**

Nevada Youth Training Center is a juvenile justice facility and training school for males located in Elko. It is a staff secure medium/minimum security facility. The current bed capacity is 60 and staffing capacity is 85.

#### Fiscal Year Averages

Jun-20

| riscul reul Averuges |         |                                          |  |
|----------------------|---------|------------------------------------------|--|
| Fiscal Year          | Clients | Average<br>Length of<br>Stay<br>(Months) |  |
| SFY15                | 46      | 7                                        |  |
| SFY16                | 57      | 7                                        |  |
| SFY17                | 53      | 7                                        |  |
| SFY18                | 57      | 8                                        |  |
| SFY19                | 54      | 7                                        |  |
| SFY20 YTD            | 40      | 8                                        |  |