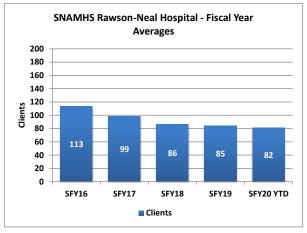

## **SNAMHS Rawson-Neal Hospital**

Southern Nevada Adult Mental Health Services is a licensed 274 bed facility that provides psychiatric services to individuals with mental illness. The campus houses both civil and forensic units, where behavioral assessments, evaluation and treatment are provided by psychiatrists, psychologists and other support services by trained nursing and social services staff. SNAMHS (Rawson-Neil Hospital) civil bed capacity is 160.

| ristai Teal Averages |         |                                     |          |  |
|----------------------|---------|-------------------------------------|----------|--|
|                      | Clients | Average<br>Length of<br>Stay (Days) | Waitlist |  |
| SFY16                | 113     | 17                                  | 41       |  |
| SFY17                | 99      | 19                                  | 62       |  |
| SFY18                | 86      | 13                                  | 47       |  |
| SFY19                | 85      | 15                                  | 55       |  |
| SFY20 YTD            | 82      | 14                                  | 58       |  |