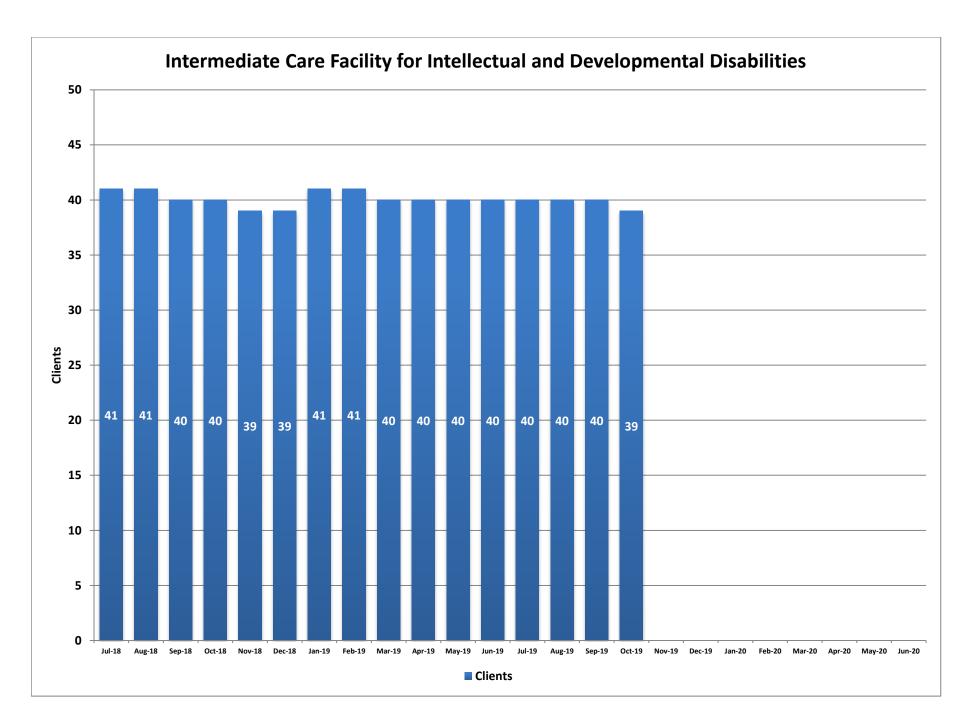

## **Intermediate Care Facility for Intellectual and Developmental Disabilities**

Desert Regional Center ICF/IDD is a residential facility for adults with intellectual disabilities and related conditions located in Las Vegas. The ICF/IDD campus homes provide services, habilitation, and support to people with intensive needs who are unable to reside in community settings. The facility provides behavioral assessment and intervention, recreational therapy, dietary consultation, and 24-hour nursing support to residents. The current capacity is 48.

|        | Clients | Average<br>Length of<br>Stay<br>(Months) | Waitlist | Average<br>Days on<br>Waitlist |
|--------|---------|------------------------------------------|----------|--------------------------------|
| Jul-18 | 41      | 130                                      | 0        | 0                              |
| Aug-18 | 41      | 130                                      | 0        | 0                              |
| Sep-18 | 40      | 132                                      | 0        | 0                              |
| Oct-18 | 40      | 133                                      | 0        | 0                              |
| Nov-18 | 39      | 137                                      | 0        | 0                              |
| Dec-18 | 39      | 138                                      | 0        | 0                              |
| Jan-19 | 41      | 132                                      | 0        | 0                              |
| Feb-19 | 41      | 133                                      | 0        | 0                              |
| Mar-19 | 40      | 137                                      | 0        | 0                              |
| Apr-19 | 40      | 138                                      | 0        | 0                              |
| May-19 | 40      | 139                                      | 0        | 0                              |
| Jun-19 | 40      | 140                                      | 0        | 0                              |
| Jul-19 | 40      | 141                                      | 0        | 0                              |
| Aug-19 | 40      | 142                                      | 0        | 0                              |
| Sep-19 | 40      | 143                                      | 0        | 0                              |
| Oct-19 | 39      | 143                                      | 0        | 0                              |
| Nov-19 |         |                                          |          |                                |
| Dec-19 |         |                                          |          |                                |
| Jan-20 |         |                                          |          |                                |
| Feb-20 |         |                                          |          |                                |
| Mar-20 |         |                                          |          |                                |
| Apr-20 |         |                                          |          |                                |
| May-20 |         |                                          |          |                                |
| Jun-20 |         |                                          |          |                                |