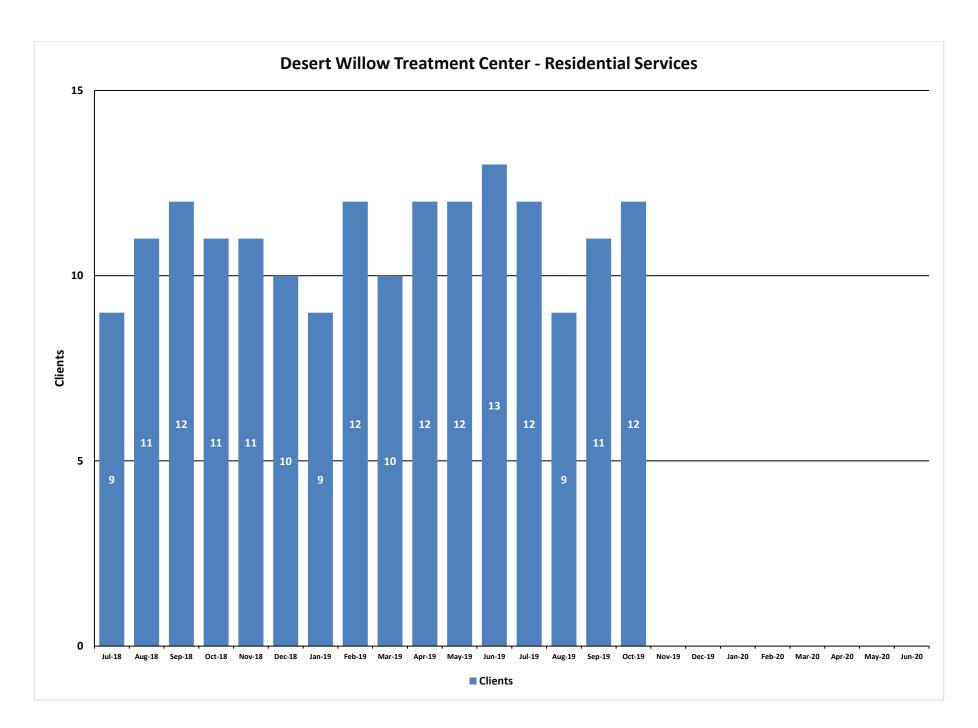

### **Desert Willow Treatment Center - Residential Services**

Desert Willow Treatment Center is a 20-bed licensed psychiatric hospital accredited by The Joint Commission that provides mental health treatment to youth throughout the state. The facility consists of one acute psychiatric unit (8 beds) and one residential treatment unit (12 beds) serving youth 12-17 years of age. These programs provide the most restrictive alternative for severely emotionally disturbed youth in the state. Many of the youth served present risks to themselves and/or their community and have not been successful in less restrictive settings.

|        |         | Average     |          |
|--------|---------|-------------|----------|
| Month  | Clients | Length of   | Waitlist |
|        |         | Stay (Days) |          |
| Jul-18 | 9       | 89          | 5        |
| Aug-18 | 11      | 65          | 1        |
| Sep-18 | 12      | 88          | 3        |
| Oct-18 | 11      | 107         | 8        |
| Nov-18 | 11      | 107         | 5        |
| Dec-18 | 10      | 113         | 6        |
| Jan-19 | 9       | 100         | 8        |
| Feb-19 | 12      | 65          | 6        |
| Mar-19 | 10      | 88          | 10       |
| Apr-19 | 12      | 89          | 13       |
| May-19 | 12      | 70          | 12       |
| Jun-19 | 13      | 72          | 3        |
| Jul-19 | 12      | 84          | 3        |
| Aug-19 | 9       | 81          | 3        |
| Sep-19 | 11      | 80          | 3        |
| Oct-19 | 12      | 75          | 3        |
| Nov-19 |         |             |          |
| Dec-19 |         |             |          |
| Jan-20 |         |             |          |
| Feb-20 |         |             |          |
| Mar-20 |         |             |          |
| Apr-20 |         |             |          |
| May-20 |         |             |          |
| Jun-20 |         |             |          |