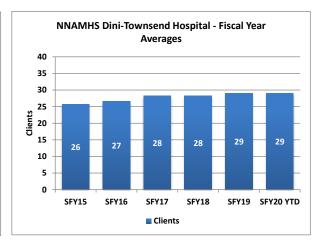

#### Fiscal Year Averages

|           | Clients | Average<br>Length of<br>Stay (Days) | Waitlist |
|-----------|---------|-------------------------------------|----------|
| SFY15     | 26      | 7                                   | 13       |
| SFY16     | 27      | 12                                  | 19       |
| SFY17     | 28      | 15                                  | 27       |
| SFY18     | 28      | 18                                  | 29       |
| SFY19     | 29      | 27                                  | 29       |
| SFY20 YTD | 29      | 35                                  | 29       |