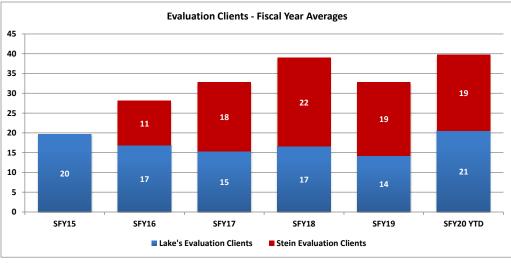

|           | Lake's<br>Evaluation<br>Clients | Lake's<br>Average<br>Length of Stay<br>(Days) | Stein<br>Evaluation<br>Clients | Stein Average<br>Length of Stay<br>(Days) |
|-----------|---------------------------------|-----------------------------------------------|--------------------------------|-------------------------------------------|
| SFY15     | 20                              | 94                                            |                                |                                           |
| SFY16     | 17                              | 84                                            | 11                             | 88                                        |
| SFY17     | 15                              | 90                                            | 18                             | 89                                        |
| SFY18     | 17                              | 75                                            | 22                             | 89                                        |
| SFY19     | 14                              | 86                                            | 19                             | 78                                        |
| SFY20 YTD | 21                              | 67                                            | 19                             | 68                                        |