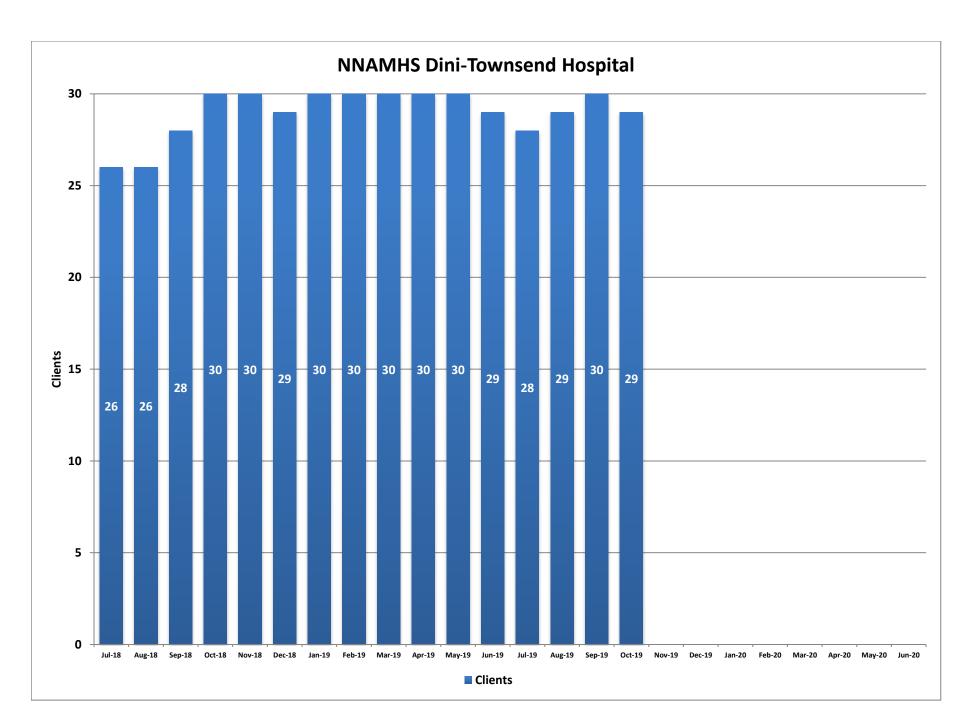

## **NNAMHS Dini-Townsend Hospital**

Dini-Townsend Hospital, on the campus of Northern Nevada Adult Mental Health Services, is located in Sparks, Nevada. The mission is to provide psychiatric treatment and rehabilitation services in the least restrictive setting to support personal recovery and enhance quality of life. The hospital primarily serves those individuals that have limited access to community resources. The hospital is licensed for 50 beds but is staffed for 30 beds. The hospital has a rapid stabilization unit of 10 beds and a unit of 20 beds for those individuals needing longer term care. Services also include a high emphasis on discharge planning in order to assist the consumer with returning to the community as quickly as possible and within a safe environment.

|        | Clients | Average<br>Length of<br>Stay (Days) | Waitlist |
|--------|---------|-------------------------------------|----------|
| Jul-18 | 26      | 15                                  | 25       |
| Aug-18 | 26      | 14                                  | 26       |
| Sep-18 | 28      | 21                                  | 28       |
| Oct-18 | 30      | 15                                  | 30       |
| Nov-18 | 30      | 21                                  | 30       |
| Dec-18 | 29      | 20                                  | 29       |
| Jan-19 | 30      | 31                                  | 30       |
| Feb-19 | 30      | 17                                  | 30       |
| Mar-19 | 30      | 21                                  | 30       |
| Apr-19 | 30      | 64                                  | 30       |
| May-19 | 30      | 38                                  | 30       |
| Jun-19 | 29      | 46                                  | 29       |
| Jul-19 | 28      | 37                                  | 28       |
| Aug-19 | 29      | 37                                  | 29       |
| Sep-19 | 30      | 30                                  | 30       |
| Oct-19 | 29      | 37                                  | 29       |
| Nov-19 |         |                                     |          |
| Dec-19 |         |                                     |          |
| Jan-20 |         |                                     |          |
| Feb-20 |         |                                     |          |
| Mar-20 |         |                                     |          |
| Apr-20 |         |                                     |          |
| May-20 |         |                                     |          |
| Jun-20 |         |                                     |          |